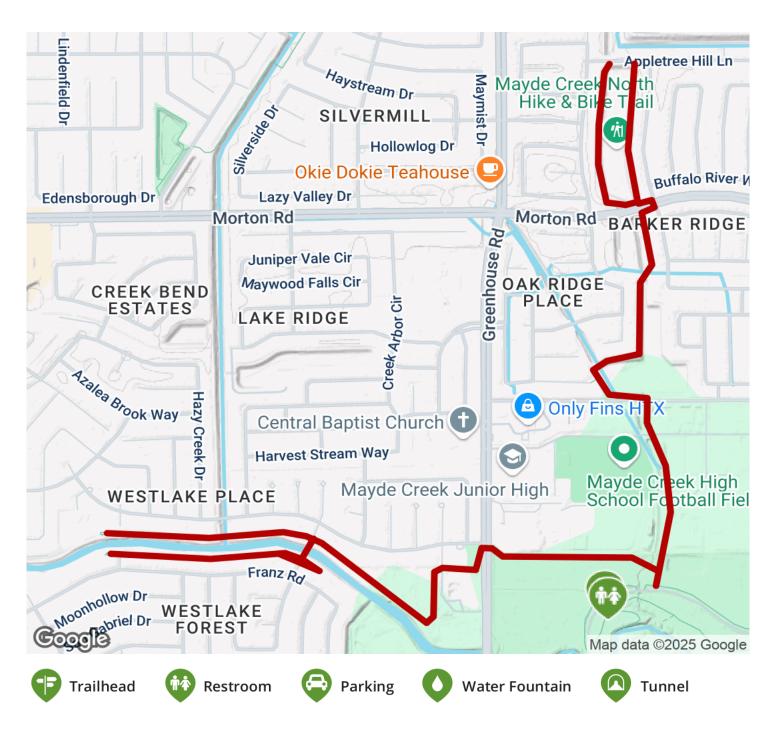

## Mayde Creek Hike and Bike Trail

Texas

The Mayde Creek Hike and Bike Trail is a great trail for residents of west Harris County in search of local places to stroll, bike or walk

connects the segments of the trail on the north and south side of the stream. The segments run parallel to each other on the opposite banks, both terminating at a point east of Fry Road.

The Mayde Creek Hike and Bike Trail is a great trail for residents of west Harris County in search of local places to stroll, bike or walk their dogs. It begins on Appletree Hill Lane and heads south within the creek's greenbelt. Following crossings on Morton Road and Ashley Road, the trail comes to the Mayde Creek school complex, which is made up of the elementary, junior high and high schools, as well as athletic fields. The north-south branch of the trail ends up at Cullen Park, which has its own concrete trail leading to the pavilions and continuing east.

The east-west branch continues from Cullen Park along the south perimeter of the school complex to the Pocket Park on Greenhouse Road. The little park features play areas and picnic tables. The trail leaves the park and snakes its way west along the creek. A pedestrian bridge

## Parking & Trail Access

Park at the Cullen Park pavilions (19008 Saums Road, Houston, TX) and take the Cullen Park trail heading west to meet the Mayde Creek Trail. Nearby residents can access the trail on foot or by bike from any of the street intersections.