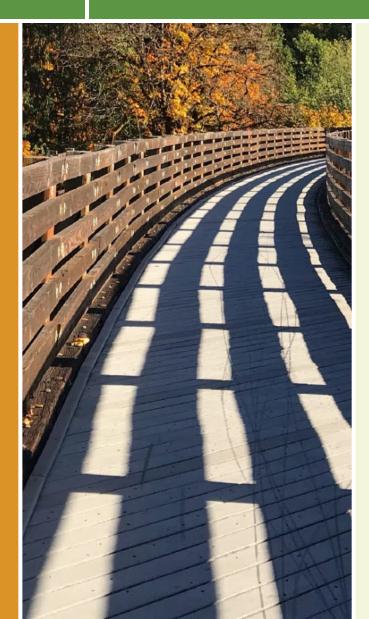

## The 1.35 mile-long Chester Riverfront Trail is a great way to experience the Delaware River. Part of an urban renewal project

The 1.35 mile-long Chester Riverfront Trail is a great way to experience the Delaware River. Part of an urban renewal project that also includes the adjacent Barry Bridge Park, Subaru Park Stadium and an old power plant that has been renovated and now serves as the corporate headquarters for the Philadelphia Union pro soccer team, the ADA-accessible asphalt trail is suitable for cycling, walking, in-line skating and pushing baby strollers. Opportunities also exist for fishing and observing the various watercraft, ranging from small jet skis, rowboats and motor launches to much larger ocean-going freighters and military ships passing on the Delaware River.

The northeastern segment of the trail passes through Barry Bridge Park and features lush gardens, a small plaza and a walkway along the banks of the Delaware. Sit down on the benches and take in the wide, often swiftly flowing river or gaze up at the massive Commodore Barry Bridge that towers overhead and carries Route 322 between Pennsylvania and New Jersey.