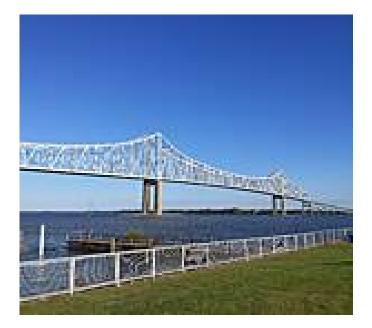

The northeastern segment of the trail passes through Barry Bridge Park and features lush gardens, a small plaza and a walkway along the banks of the Delaware. Sit down on the benches and take in the wide, often swiftly flowing river or gaze up at the massive Commodore Barry Bridge that towers overhead and carries Route 322 between Pennsylvania and New Jersey.