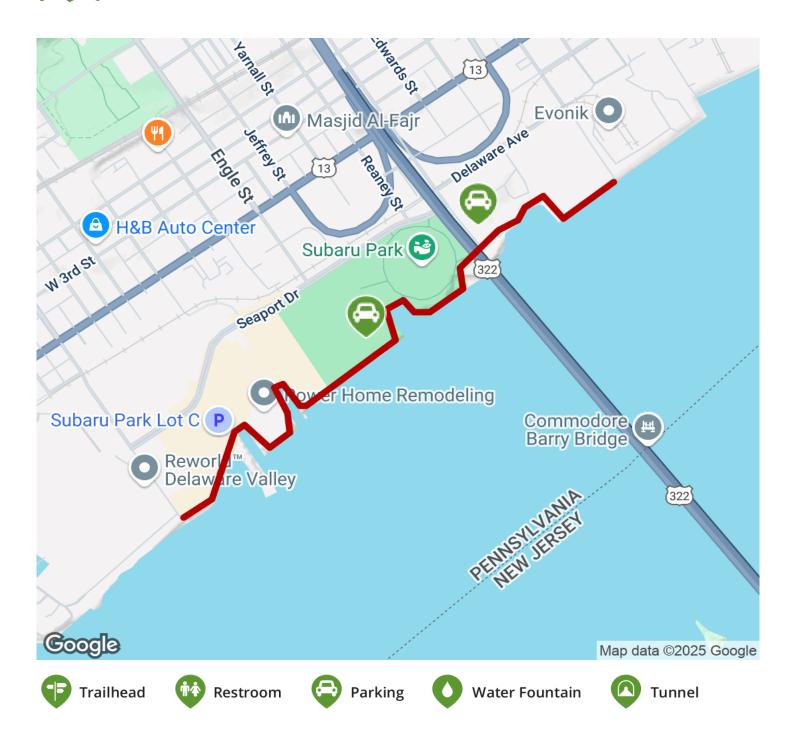

## **Parking & Trail Access**

Parking is available in the large lots for Subaru Park Stadium, located immediately to the northwest on both sides of the Commodore Barry Bridge

TrailLink.com

TrailLink.com