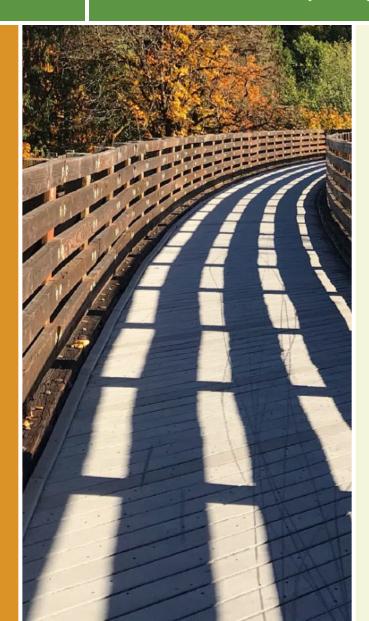

## The North Star Greenbelt is a slice of greenery nestled in the Gracywood neighborhood of north Austin. Extending between

The North Star Greenbelt is a slice of greenery nestled in the Gracywood neighborhood of north Austin. Extending between Tallow Field Way and a point of east of Swearingen Drive, the concrete snakes through the greenbelt, weaving underneath electric transmission lines. Feeder trails reach into the neighborhood, drawing neighbors out onto the trail to stretch their legs, walk their dogs or enjoy some family time. There's also shaded benches and a pavilion, where users can relax and enjoy a beautiful day.