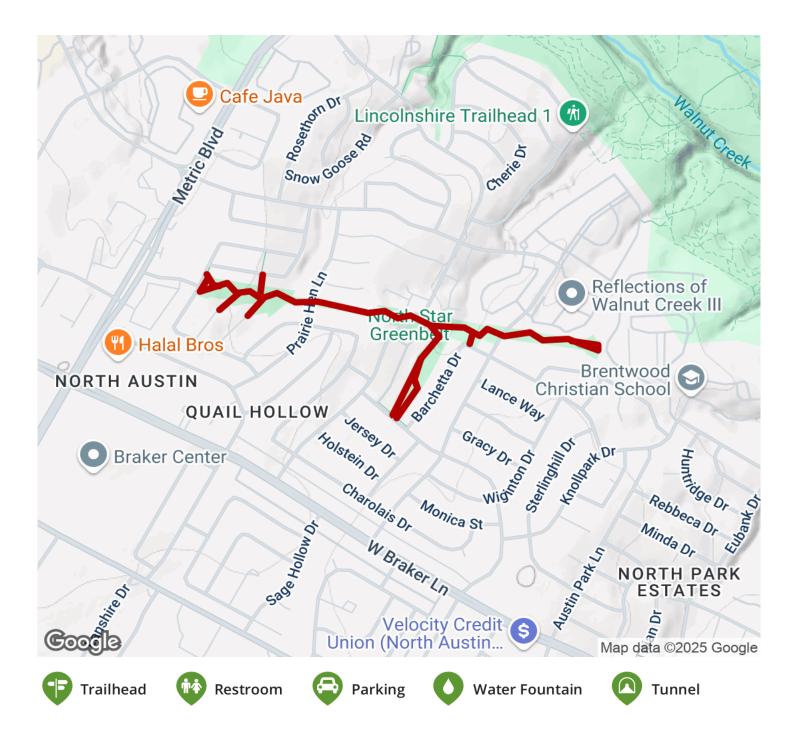

## **Parking & Trail Access**

There is no dedicated parking for this trail, but neighbors can easily access the trail by bike or on foot.

States: Texas Counties: Travis Length: 1.4miles Trail end points: Tallow Field Way to East of Swearingen Drive Trail surfaces: Concrete Trail category: Greenway/Non-RT