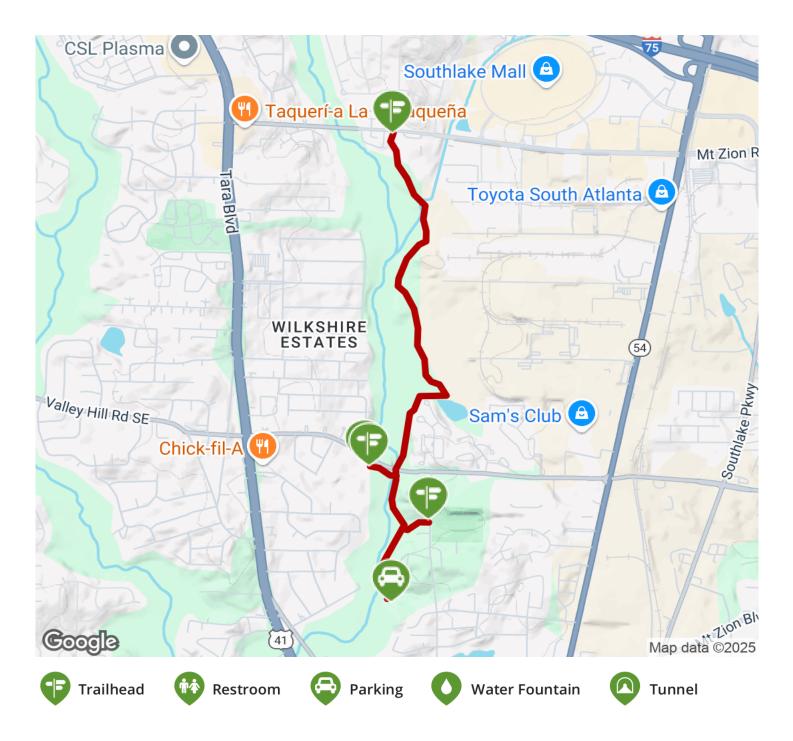

### **Parking & Trail Access**

Parking is available at the Clayton County Library on Battle Creek Road (872 Battle Creek Rd, Riverdale, GA). Other trailheads (without parking) are found on Mt. Zion Road and on Tara Road across from Tara Stadium.