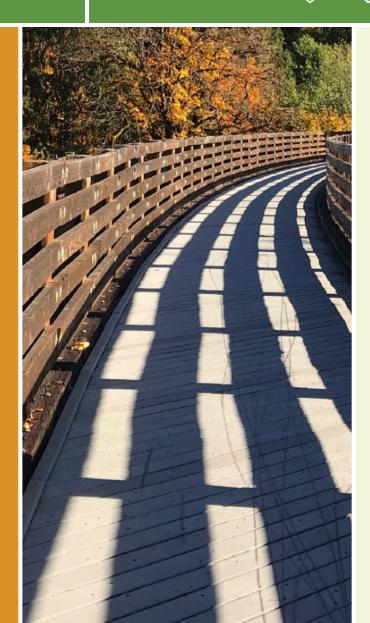

## Jesters Creek Trail is a multipurpose recreation path located in Clayton County, Georgia. The trail winds its way through a forested

Jesters Creek Trail is a multipurpose recreation path located in Clayton County, Georgia. The trail winds its way through a forested park, cutting a sun-dappled swath through the towering trees. It's an immersive natural experience in the heart of Jonesboro: a place where individuals and families can explore and relax surrounded by the sounds of babbling water, rustling leaves and birdsong. The trail is a mix of boardwalk and paved surfaces, making it a welcoming pathway for wheeled users as well as pedestrians.