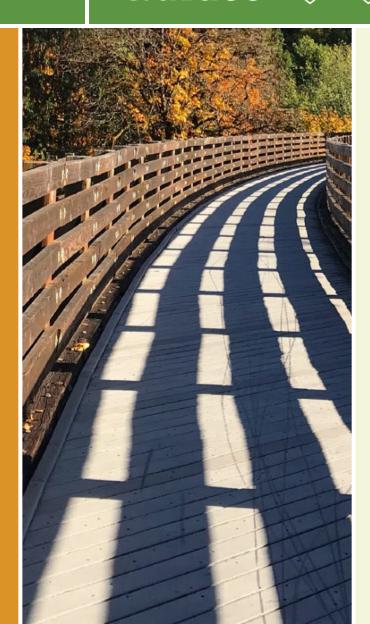

## The Ebey Waterfront Trail offers visitors a front seat to both nature and history. Beginning at Ebey Waterfront Park, the wide, blacktop

The Ebey Waterfront Trail offers visitors a front seat to both nature and history. Beginning at Ebey Waterfront Park, the wide, blacktop trail stretches nearly two miles along Ebey Slough before ending at the Qwuloolt Estuary. The estuary was dammed for over 100 years, cut off from the river flows. In 2015, the dam was breached and the process of restoring the estuarine ecology began.

The trail begins near the park's boat launch, and continues under the State Avenue/ SR 529 bridge. Traveling along the banks of the slough, trail users will be treated to scenic views of the water and Mt. Rainier in the distance. Benches allow users to linger. Lucky visitors may be able to spot frolicking river otters or majestic eagles. The whole area has a wealth of bird life, over 200 species. The trail does pass by the local water treatment