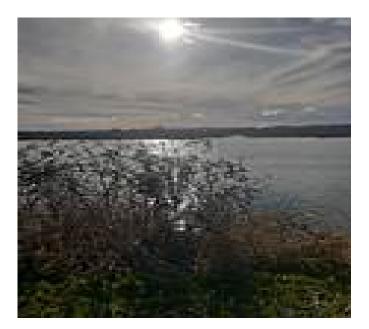

## The Ebey Waterfront Trail offers visitors a front seat to both nature and history. Beginning at Ebey Waterfront Park, the wide, blacktop

The Ebey Waterfront Trail offers visitors a front seat to both nature and history. Beginning at Ebey Waterfront Park, the wide, blacktop trail stretches nearly two miles along Ebey Slough before ending at the Qwuloolt Estuary. The estuary was dammed for over 100 years, cut off from the river flows. In 2015, the dam was breached and the process of restoring the estuarine ecology began.

plant but don't let that deter you. Keep on the trail, and you'll come to the Qwuloolt Estuary. The trail dead ends near the breach, but there is a picnic area there, as well as interpretive signage narrating the estuary's story. Once you're done picnicking, take the trail back to Ebey Waterfront Park.