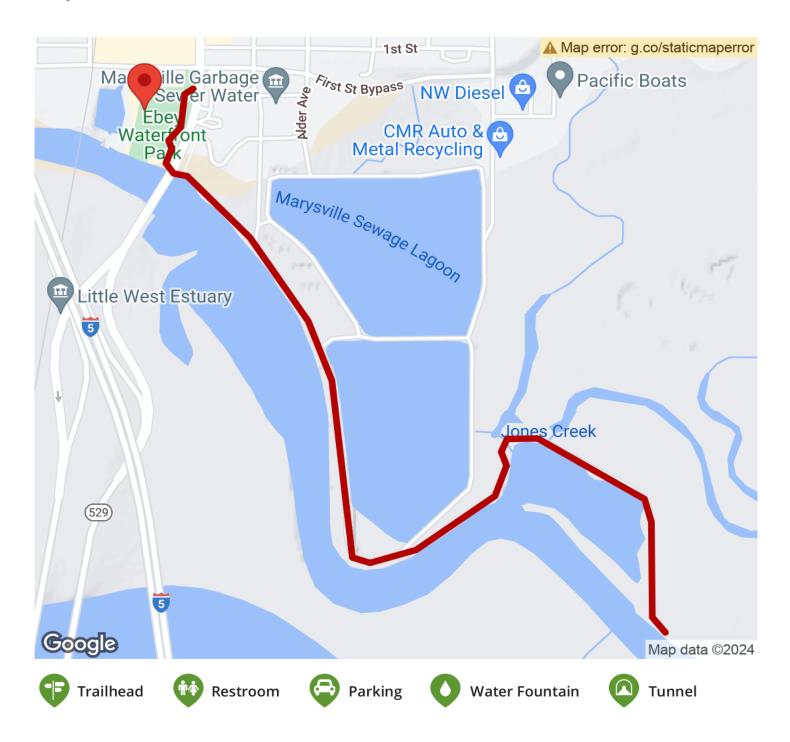

## **Parking & Trail Access**

The trailhead is found at Ebey Waterfront Park (1404 First St, Marysville, WA).

TrailLink.com

TrailLink.com