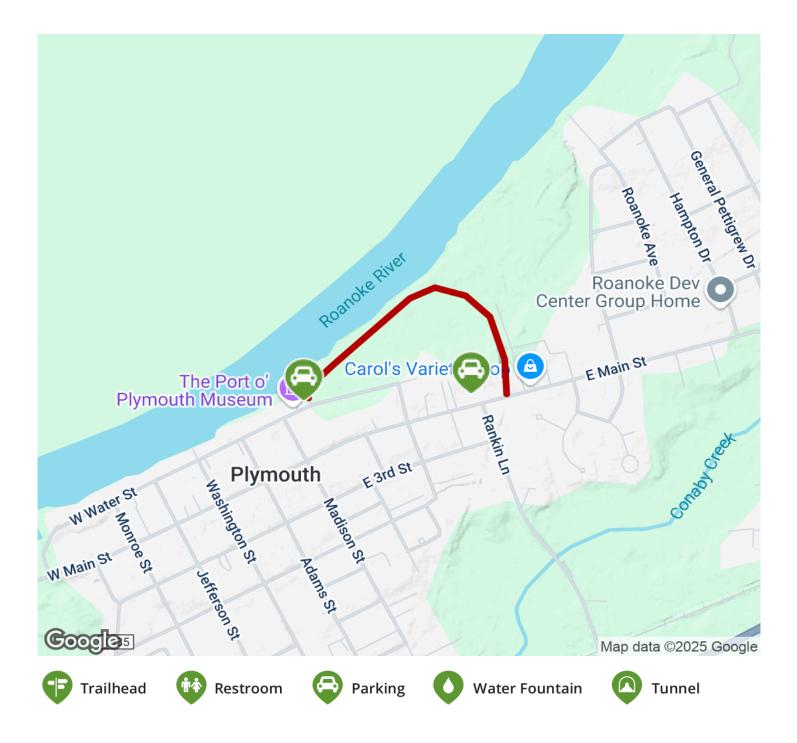

## Rail Switch Nature Trail North Carolina

The Rail Switch Nature Trail lies on the edge of the Roanoke River. The trail is located a stone's throw from downtown but it plunges

The Rail Switch Nature Trail lies on the edge of the Roanoke River. The trail is located a stone's throw from downtown but it plunges users into an immersive natural escape. Beginning at the edge of the Port'o Plymouth Museum on Water Street, the trail follows a former railroad corridor into the riverfront woods and marshes. Boardwalks and observation areas provide a vantage point from which to observe the resident wildlife. Birds abound, including waterfowl and songbirds. The trail comes to an end on Main Street, and users can retrace their steps back to the starting point at the museum.

## **Parking & Trail Access**

Park at the Port'o Plymouth Museum (302 E Water St, Plymouth).

States: North Carolina Counties: Washington Length: 0.3miles Trail end points: Water Street to Main Street Trail surfaces: Boardwalk,Dirt,Grass Trail category: Rail-Trail Trail activities: Walking