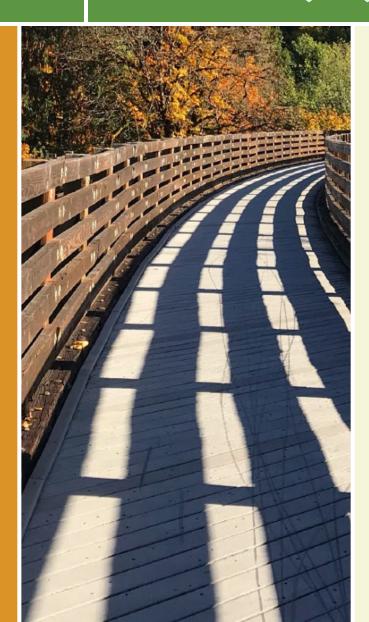

## Rail Switch Nature Trail North Carolina

The Rail Switch Nature Trail lies on the edge of the Roanoke River. The trail is located a stone's throw from downtown but it plunges

The Rail Switch Nature Trail lies on the edge of the Roanoke River. The trail is located a stone's throw from downtown but it plunges users into an immersive natural escape. Beginning at the edge of the Port'o Plymouth Museum on Water Street, the trail follows a former railroad corridor into the riverfront woods and marshes. Boardwalks and observation areas provide a vantage point from which to observe the resident wildlife. Birds abound, including waterfowl and songbirds. The trail comes to an end on Main Street, and users can retrace their steps back to the starting point at the museum.