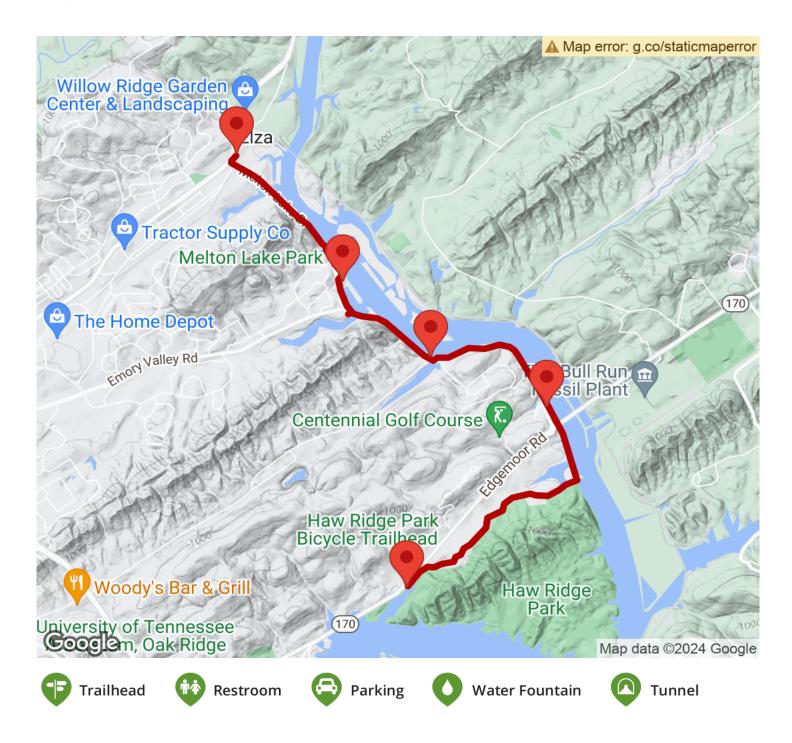

The trail ends at Elza Gate Park. It also connects to the <u>Emory Valley Greenway</u>, a neighborhood recreation trail, at the intersection of Melton Lake Drive and Emory Valley Road.

**States:** Tennessee **Counties:** Anderson
Length: 5.7miles

Trail end points: Haw Ridge Park to Elza Gate

Park

Trail surfaces: Asphalt

Trail category: Greenway/Non-RT

Trail activities: Bike, Fishing, Wheelchair

Accessible, Walking

#### Parking & Trail Access

There's plenty of parking along the trail route including:

- Parking at Haw Ridge Park Bicycle Trailhead Edgemoor Road across from Harbour Pointe Lane
- · Melton Lake Drive and Centennial Boulevard
- Melton Lake Drive and Union Valley Road
- Elza Gate Park Oak Ridge Turnpike (SR 95)