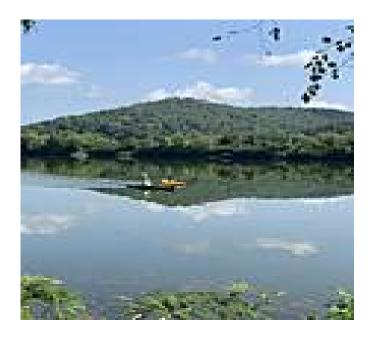

The Melton Lake Greenway is an 11-mile out-and-back trail on the Clinch River and its reservoir, Melton Hill Lake. The trail begins by tracing the forested northern perimeter of Haw Ridge Park. This brings it right up to the river's edge, where it remains as it twists and curves its way north. The trail also parallels Melton Lake Drive, so the sights and sounds of car traffic are always close by. Benches are placed strategically at points offering scenic river views. At the marina, kayakers and other water recreation enthusiasts can be seen enjoying Melton Hill Lake.