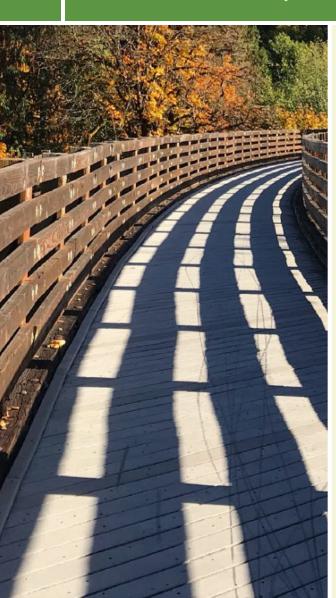

The Melton Lake Greenway is an 11-mile out-and-back trail on the Clinch River and its reservoir, Melton Hill Lake. The trail begins by tracing the forested northern perimeter of Haw Ridge Park. This brings it right up to the river's edge, where it remains as it twists and curves its way north. The trail also parallels Melton Lake Drive, so the sights and sounds of car traffic are always close by. Benches are placed strategically at points offering scenic river views. At the marina, kayakers and other water recreation enthusiasts can be seen enjoying Melton Hill Lake.