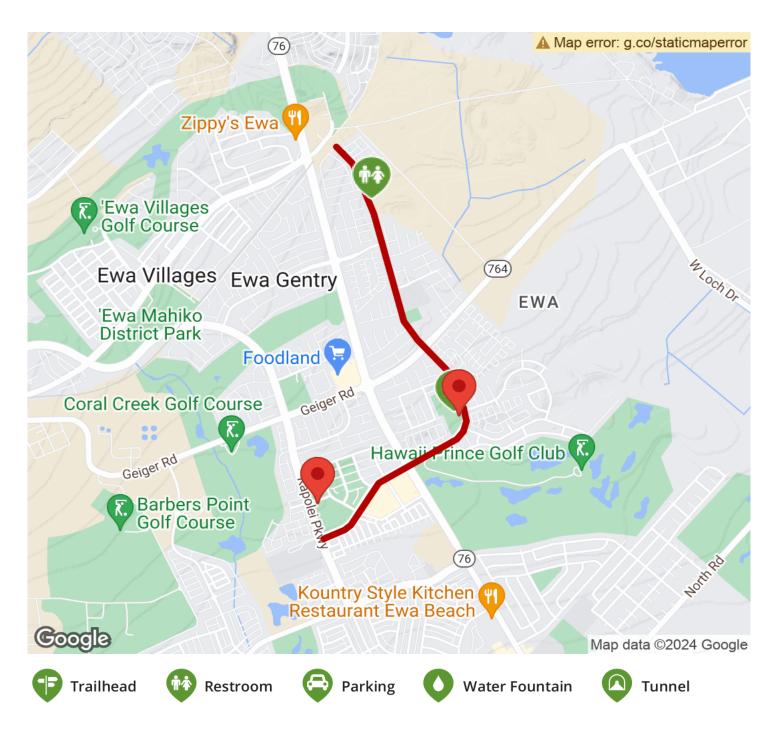

The bike path sits on the south side of Keaunui Drive, connecting residents to businesses, parks and trails in the Ewa neighborhood, west of the capital Honolulu. Riding from west to east, the trail begins as a wide concrete sidewalk at the intersection of Keaunui Drive with Kapolei Parkway, across from Laulani Community Park. The trail continues past a shopping center to Fort Weaver Road where it transitions into an asphalt path. (The Fort Weaver Road Bike Path continues north from this intersection). Running through residential subdivisions, the trail passes by the Hoalauna Community Park. The park is home to a popular dog park, and also includes a playground, benches and fitness stations. Its wide, grassy field hosts a range of activities from sports to picnics to community events like movies and Easter Egg hunts.

States: Hawaii

**Counties:** Honolulu Length: 1.9miles

Trail end points: Thomas H. Gentry Community Park to Kapolei Parkway Trail surfaces: Asphalt,Concrete Trail category: Greenway/Non-RT

Trail activities: Bike,Inline

## Parking & Trail Access

Park at Hoalauna Community Park - 91-1330 Keaunui Dr, Ewa Beach, HI 96706