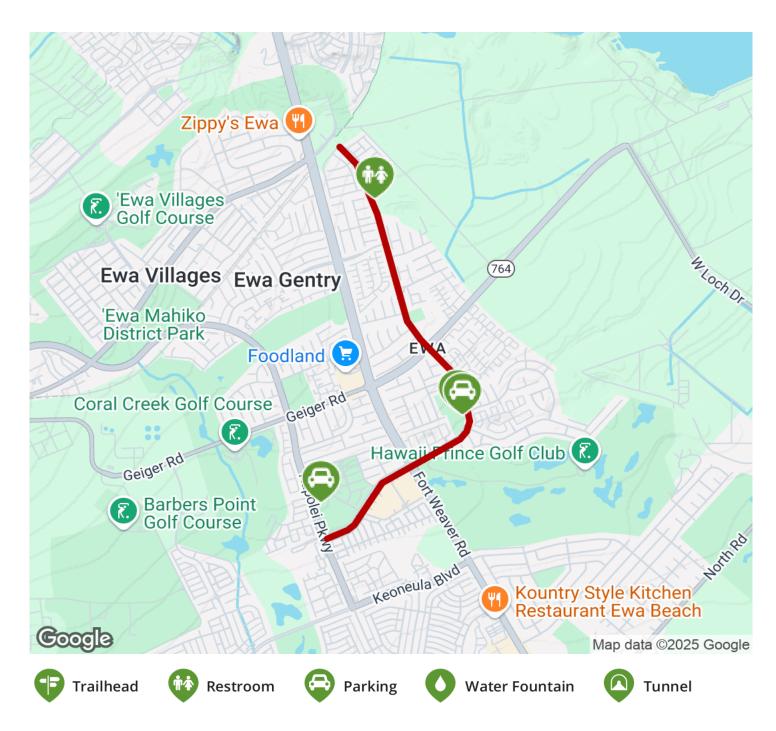

The bike path sits on the south side of Keaunui Drive, connecting residents to businesses, parks and trails in the Ewa neighborhood, west of the capital Honolulu. Riding from west to east, the trail begins as a wide concrete sidewalk at the intersection of Keaunui Drive with Kapolei Parkway, across from Laulani Community Park. The trail continues past a shopping center to Fort Weaver Road where it transitions into an asphalt path. (The Fort Weaver Road Bike Path continues north from this intersection). Running through residential subdivisions, the trail passes by the Hoalauna Community Park. The park is home to a popular dog park, and also includes a playground, benches and fitness stations. Its wide, grassy field hosts a range of activities from sports to picnics to community events like movies and Easter Egg hunts.

## Parking & Trail Access

Park at Hoalauna Community Park - 91-1330 Keaunui Dr, Ewa Beach, HI 96706