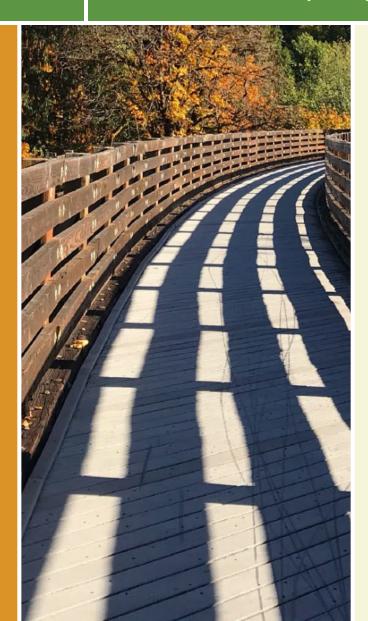

Waialua Beach Road Bike Path Hawaii

The Waialua Beach Road Bike Path offers a two-lane asphalt pathway along the south side of Waialua Beach Road/State Route

The Waialua Beach Road Bike Path offers a two-lane asphalt pathway along the south side of Waialua Beach Road/State Route 82 in the small North Shore community of Waialua. The setting is mainly residential and agricultural. It is pretty level, making for an easy walk, run or ride. According to the Oahu Bike Plan, 0.3 miles of new trail will be added on Goodale Avenue in 2021 to allow cyclists and pedestrians on the Waialua Beach Bike Path to safely access Waialua District Park and Waialua Elementary School.