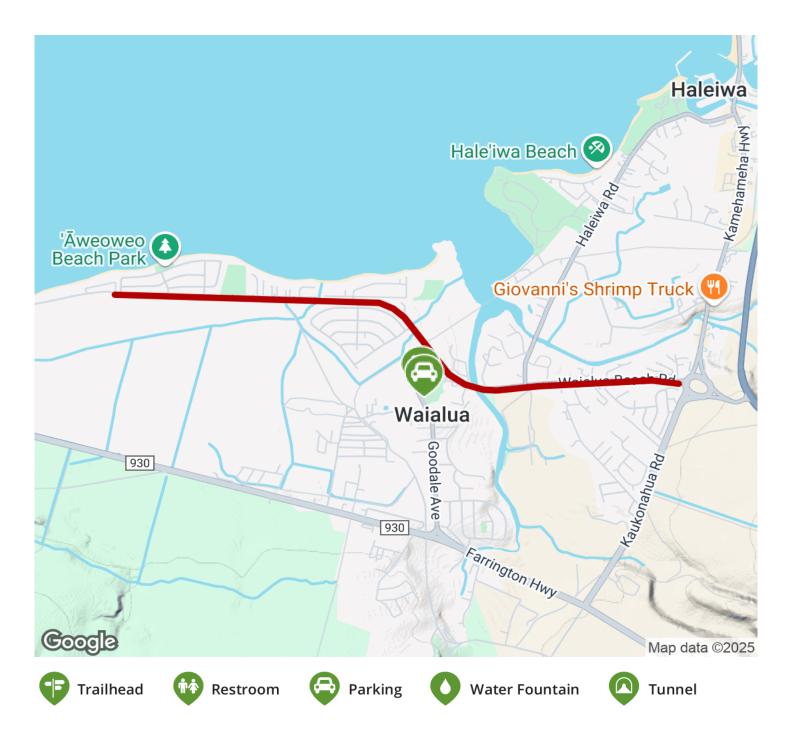

## **Parking & Trail Access**

Parking and restrooms are available mid-trail at the Waialua District Park (67-180 Goodale Ave, Waialua).

States: Hawaii Counties: Honolulu Length: 2.5miles Trail end points: Kamehameha Highway and Waialua Beach Road to Wailalua Beach Road and Crozier Loop Trail surfaces: Asphalt Trail category: Greenway/Non-RT Trail activities: Bike, Inline Skating, Walking