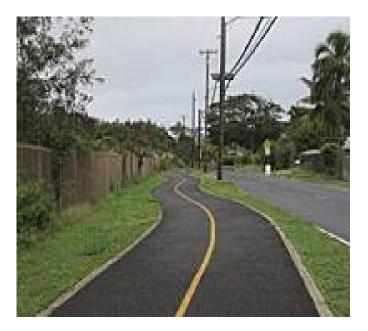

Waialua Beach Road Bike Path Hawaii

The Waialua Beach Road Bike Path offers a two-lane asphalt pathway along the south side of Waialua Beach Road/State Route

The Waialua Beach Road Bike Path offers a two-lane asphalt pathway along the south side of Waialua Beach Road/State Route 82 in the small North Shore community of Waialua. The setting is mainly residential and agricultural. It is pretty level, making for an easy walk, run or ride. According to the Oahu Bike Plan, 0.3 miles of new trail will be added on Goodale Avenue in 2021 to allow cyclists and pedestrians on the Waialua Beach Bike Path to safely access Waialua District Park and Waialua Elementary School.