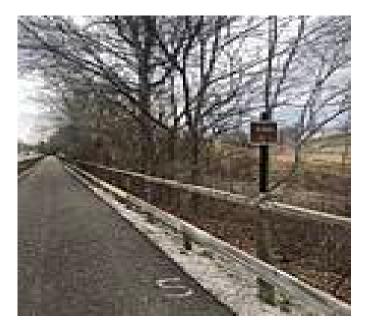

## Gallatin's Town Creek Greenway runs through downtown and connects to the Farmer's Market on one end and Triple Creek Park

Gallatin's Town Creek Greenway runs through downtown and connects to the Farmer's Market on one end and Triple Creek Park on the other. The paved trail accommodates both pedestrians and cyclists, taking them along Town Creek. There is an underpass at US-31E that helps trail users get across the roadway safely.