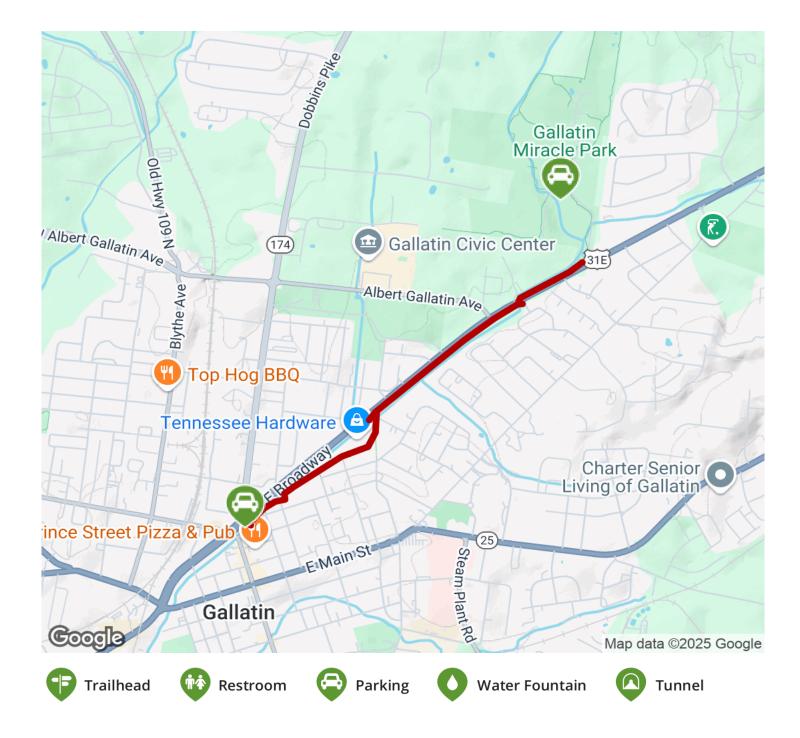

## **Parking & Trail Access**

The downtown trailhead is on E. Eastland Avenue next to 150 E. Eastland Avenue. You can also begin at Triple Creek Park, located at 1333 Touchdown Drive.

TrailLink.com

TrailLink.com