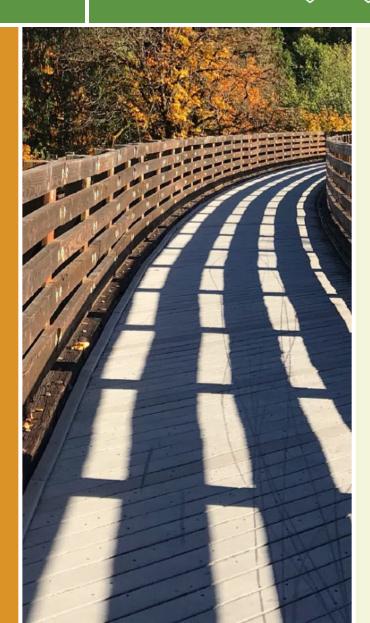

## Gallatin's Town Creek Greenway runs through downtown and connects to the Farmer's Market on one end and Triple Creek Park

Gallatin's Town Creek Greenway runs through downtown and connects to the Farmer's Market on one end and Triple Creek Park on the other. The paved trail accommodates both pedestrians and cyclists, taking them along Town Creek. There is an underpass at US-31E that helps trail users get across the roadway safely.