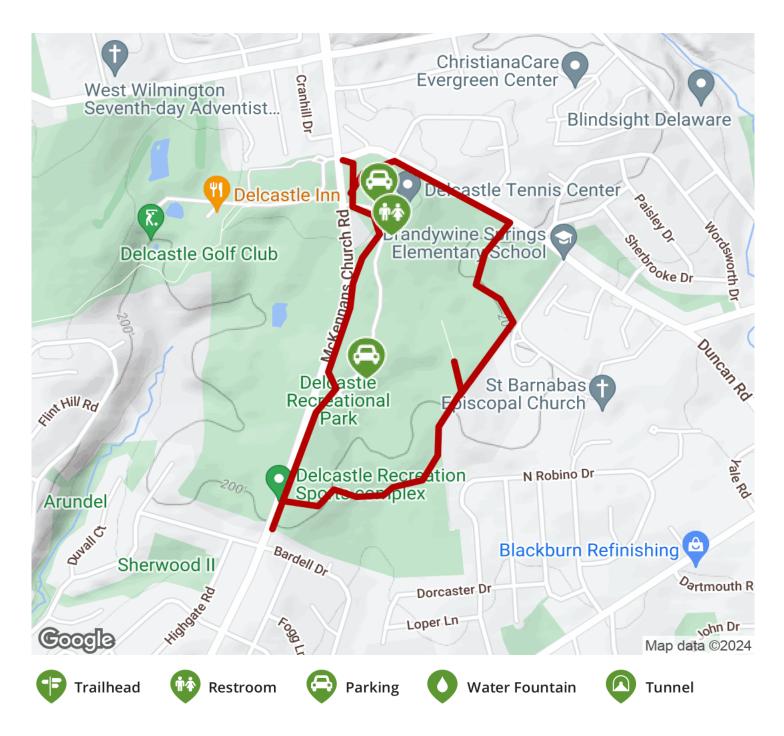

#### **Delcastle Recreational Park Walking Trail** Delaware

States: Delaware Counties: New Castle Length: 1.8miles Trail end points: McKennans Church Rd. & Bardell Dr. to Duncan Rd. Trail surfaces: Asphalt Trail category: Greenway/Non-RT Trail activities: Bike,Inline Skating,Wheelchair Accessible,Walking

## **Parking & Trail Access**

Parking is available within Delcastle Park, located at 2920 Duncan Road in Wilmington, with the main entrance on McKennans Church Road.

TrailLink.com