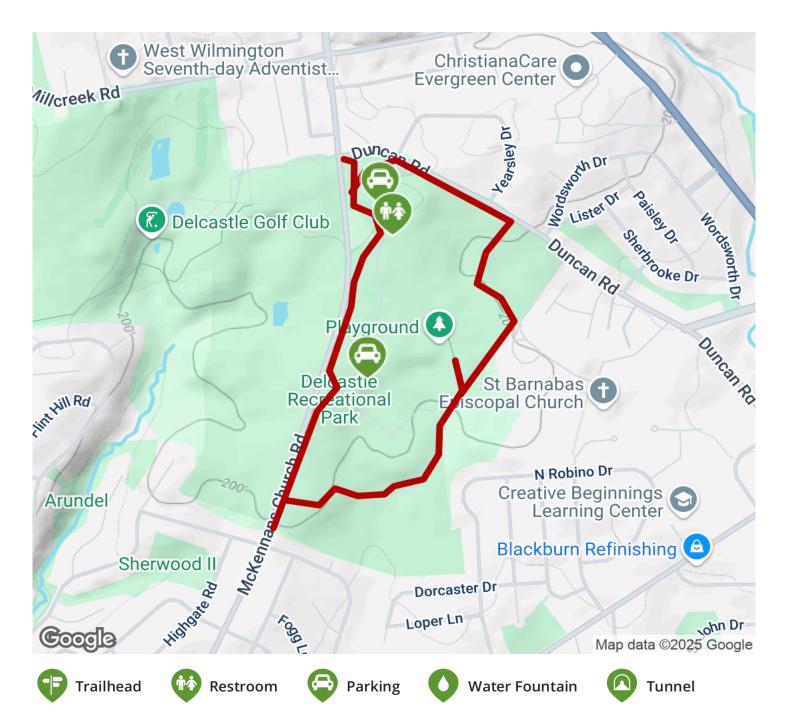

## Located within the New Castle County park, the Delcastle Recreational Park Walking Trail forms an almost two-mile loop

the golf course property and into the forested land that surrounds the nearby neighborhoods.

Located within the New Castle County park, the Delcastle Recreational Park Walking Trail forms an almost two-mile loop around the perimeter of the recreation site, providing cyclists and pedestrians with a paved circuit for exercise and fun in this suburban section of Delaware. The trail is quite popular with local joggers and dog-walkers, so expect to have some company on your outing.

The park is host to playgrounds, tennis courts, soccer and softball fields, and a nice expanse of open space, giving trail users a bit of scenery to enjoy. The western half of the trail is nicely shaded and provides a connection to a local elementary school, while the eastern half is more exposed as it parallels McKennans Church Road. Across the road at the northern end of the park, trail users can access the end of the Mill Creek Greenway, which heads west across

## Parking & Trail Access

Parking is available within Delcastle Park, located at 2920 Duncan Road in Wilmington, with the main entrance on McKennans Church Road.