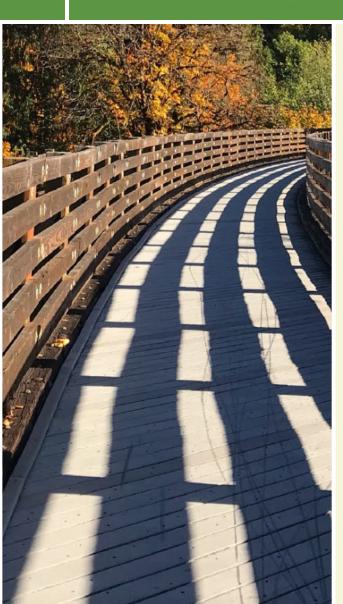

Located within the New Castle County park, the Delcastle Recreational Park Walking Trail forms an almost two-mile loop around the perimeter of the recreation site, providing cyclists and pedestrians with a paved circuit for exercise and fun in this suburban section of Delaware. The trail is quite popular with local joggers and dog-walkers, so expect to have some company on your outing.

The park is host to playgrounds, tennis courts, soccer and softball fields, and a nice expanse of open space, giving trail users a bit of scenery to enjoy. The western half of the trail is nicely shaded and provides a connection to a local elementary school, while the eastern half is more exposed as it parallels McKennans Church Road. Across the road at the northern end of the park, trail users can access the end of the Mill Creek Greenway, which heads west across