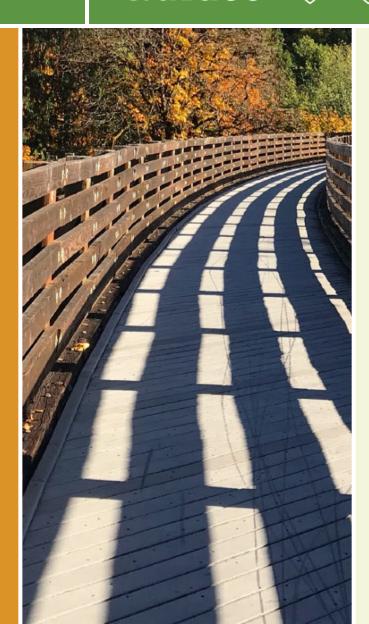

#### Parkway trails.

The Point of the Mountain Trail has a paved surface and is fairly flat, open to cyclists, pedestrians and their pets. The area can get dusty as it is near a gravel pit.