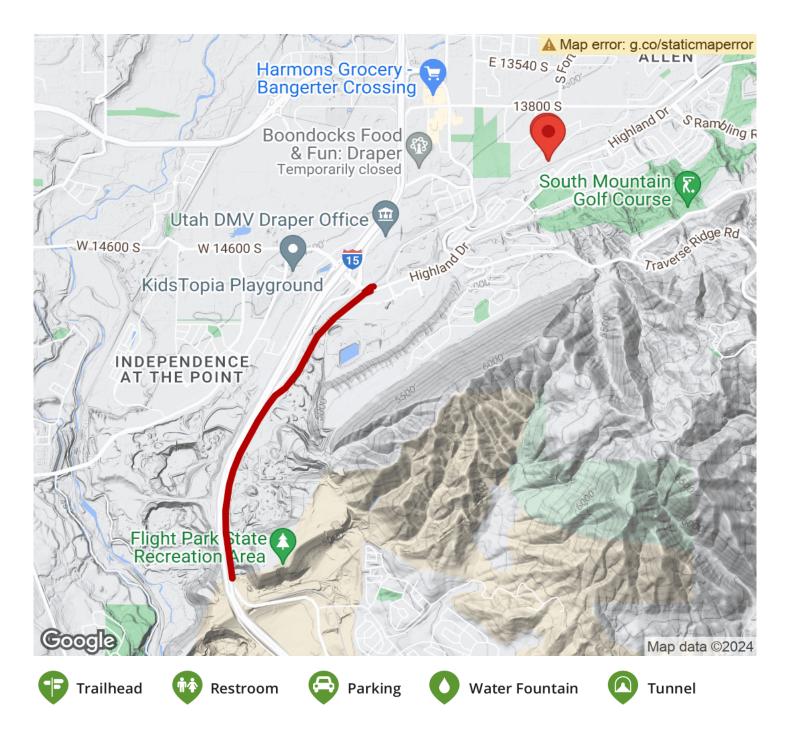

## **Parking & Trail Access**

Starting in Salt Lake County, users can start at the Osborne Trailhead of the Porter Rockwell Trail and take that trail south to the Point of the Mountain Trail. There are about 14 spaces at that trailhead as well as a drinking fountain, but no restrooms. Enter the address 14084 S Osborne Lane, Draper, into your phone's map app to get driving directions.