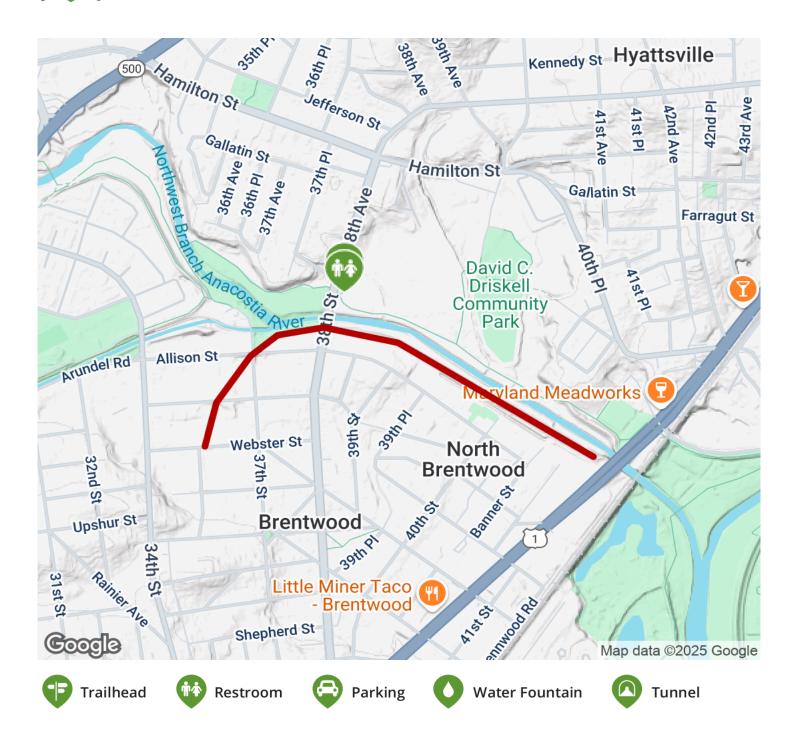

### The Town of Brentwood is tucked between Mt Rainier & Hyattsville in Prince George's County, Maryland. This short stretch of paved

The Town of Brentwood is tucked between Mt Rainier & Hyattsville in Prince George's County, Maryland. This short stretch of paved trail sits on the crest of a levee along the south bank of the northwest branch of the Anacostia River. The trail begins on Webster Street and dead ends just short of Rhode Island Avenue/ Route 1. Trail users can connect to the <u>Northwest Branch Trail</u> by crossing the river at 38th Street.

### **Parking & Trail Access**

There is no dedicated trailhead parking for this trail, but visitors can park at the 38th Ave. Neighborhood in Hyattsville (5004 MD-208, Hyattsville) and then take 38th Street south to the trail in Brentwood.