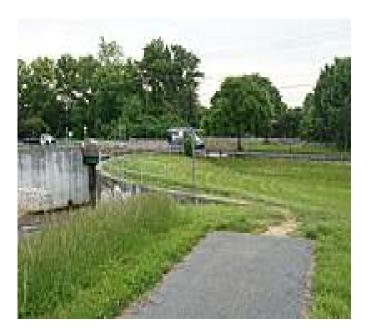

### The Town of Brentwood is tucked between Mt Rainier & Hyattsville in Prince George's County, Maryland. This short stretch of paved

The Town of Brentwood is tucked between Mt Rainier & Hyattsville in Prince George's County, Maryland. This short stretch of paved trail sits on the crest of a levee along the south bank of the northwest branch of the Anacostia River. The trail begins on Webster Street and dead ends just short of Rhode Island Avenue/ Route 1. Trail users can connect to the <u>Northwest Branch Trail</u> by crossing the river at 38th Street.