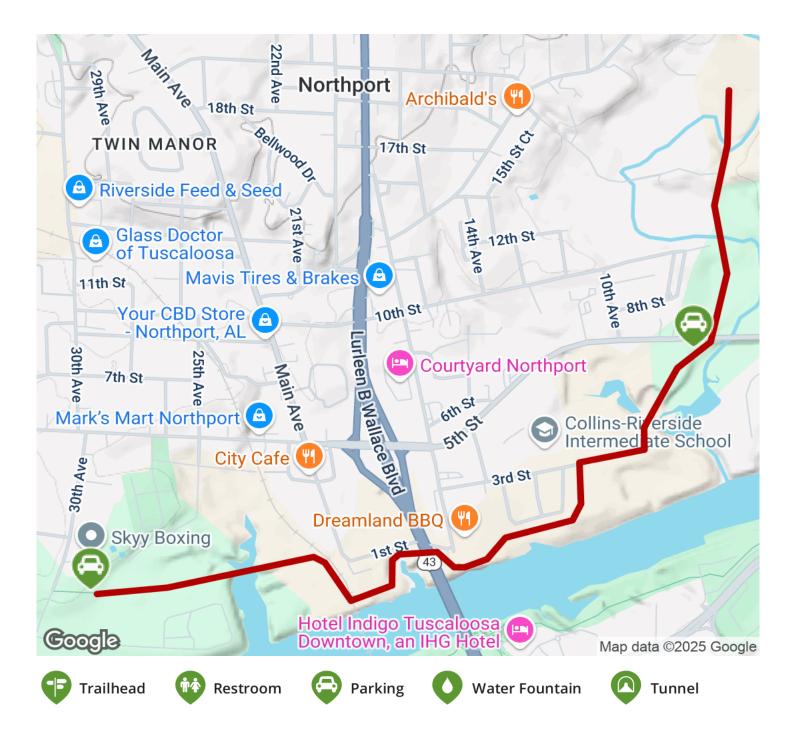

## **Richard L. Platt Memorial Levee Trail** Alabama

The Richard L. Platt Levee Trail is located on the north bank of the Black Warrior River, in Northport. The paved multipurpose path

The Richard L. Platt Levee Trail is located on the north bank of the Black Warrior River, in Northport. The paved multipurpose path stretches 2.5 miles from point-to-point. The first mile or so of the trail, beginning at its western endpoint, travels roughly parallel to the river. An early highlight, coming a half-mile in, is the old wood and steel trestle bridge, which despite being constructed in the 1890's, is still in active use by trains to this day. The trail continues east on the crest of the levee, offering views of the river. The trail then pivots north. There is a short onstreet segment at the end of 3rd street to connect to the next segment of off-street trail. Rice Mine Road, at about the 1.5 mile mark, is the only major road crossing on the route. The trail continues north along Twomile Creek. Users have to double back to get back to the trailheads.

## **Parking & Trail Access**

Park at the west end of the trail, on 30th Street, just south of Kentuck Park. An alternative spot to park is located on Rice Mine Road.

TrailLink.com

TrailLink.com