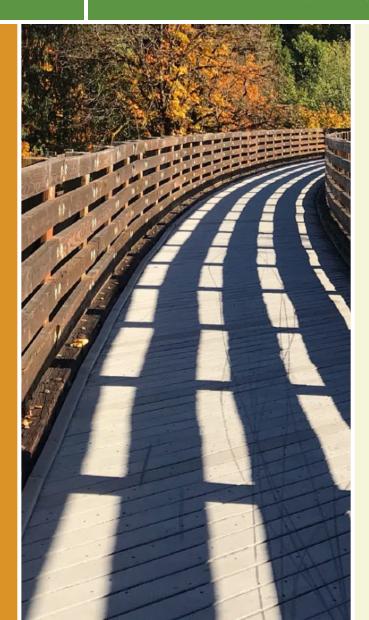

## **Richard L. Platt Memorial Levee Trail** Alabama

The Richard L. Platt Levee Trail is located on the north bank of the Black Warrior River, in Northport. The paved multipurpose path

The Richard L. Platt Levee Trail is located on the north bank of the Black Warrior River, in Northport. The paved multipurpose path stretches 2.5 miles from point-to-point. The first mile or so of the trail, beginning at its western endpoint, travels roughly parallel to the river. An early highlight, coming a half-mile in, is the old wood and steel trestle bridge, which despite being constructed in the 1890's, is still in active use by trains to this day. The trail continues east on the crest of the levee, offering views of the river. The trail then pivots north. There is a short onstreet segment at the end of 3rd street to connect to the next segment of off-street trail. Rice Mine Road, at about the 1.5 mile mark, is the only major road crossing on the route. The trail continues north along Twomile Creek. Users have to double back to get back to the trailheads.