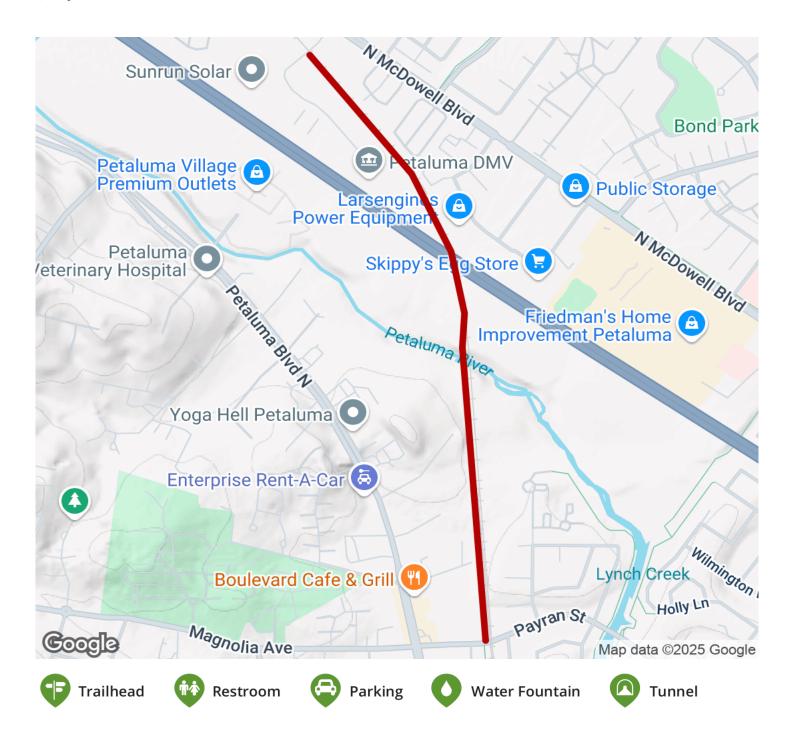

## Parking & Trail Access

States: California Counties: Sonoma Length: 1.2miles Trail end points: Payran St to Southpoint Blvd (Petaluma) Trail surfaces: Asphalt Trail category: Rail-Trail Trail activities: Bike,Inline Skating,Wheelchair Accessible,Walking

There is no designated parking for this trail.

TrailLink.com

TrailLink.com