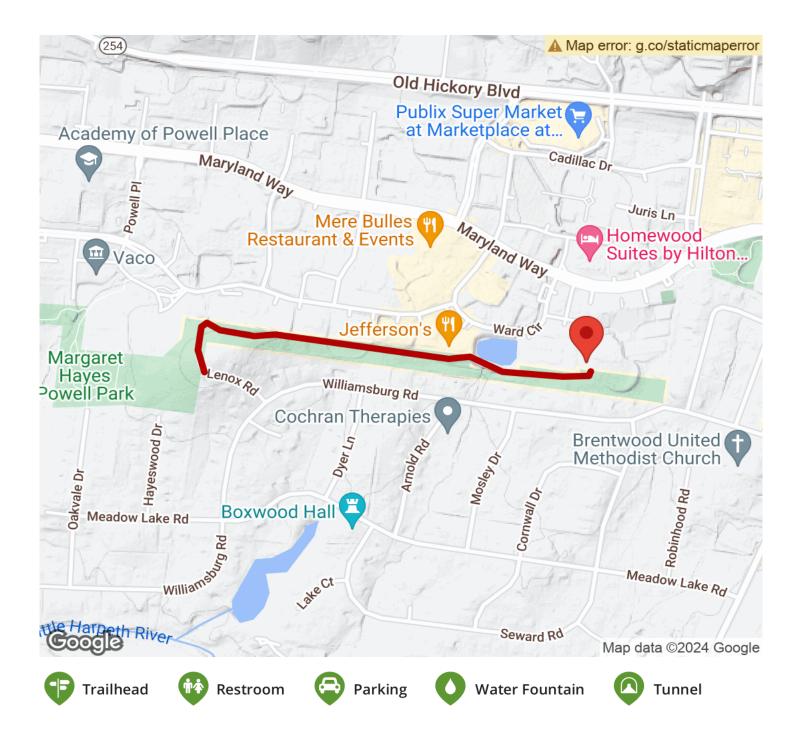

## **Parking & Trail Access**

Park at the Maryland Farms YMCA (5101 Maryland Way, Brentwood) behind the pool area.

States: Tennessee Counties: Williamson Length: 1miles Trail end points: Maryland Farms YMCA to Powell Park Trail surfaces: Concrete Trail category: Greenway/Non-RT