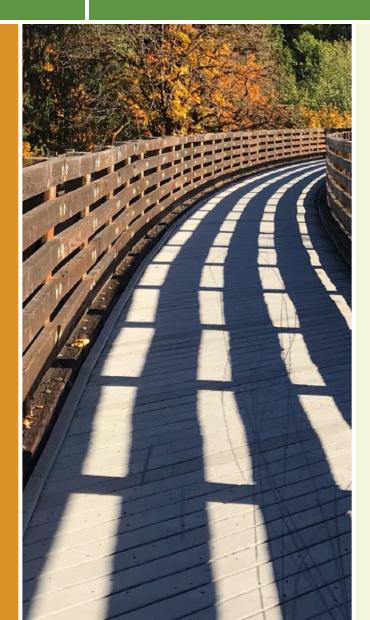

## TrailLink UnlimitedGuides



Maryland Farms Greenway Trail Tennessee



The Maryland Farms Greenway Trail occupies the green buffer between commercial and residential subdivisons of Brentwood,



The Maryland Farms Greenway Trail occupies the green buffer between commercial and residential subdivisons of Brentwood, Tennessee. The trail runs from behind the YMCA to Powell Park about a mile away, passing near the office buildings, attracting office workers outdoors for a break in the workday, while serving residents who are trying to get their steps in or connect to the recreation destinations on either end. Future plans include extending the trail to the Maryland Way Park and beyond.

The hard surface trail is lined with pavers.



TrailLink.com



## **Parking & Trail Access**

Park at the Maryland Farms YMCA (5101