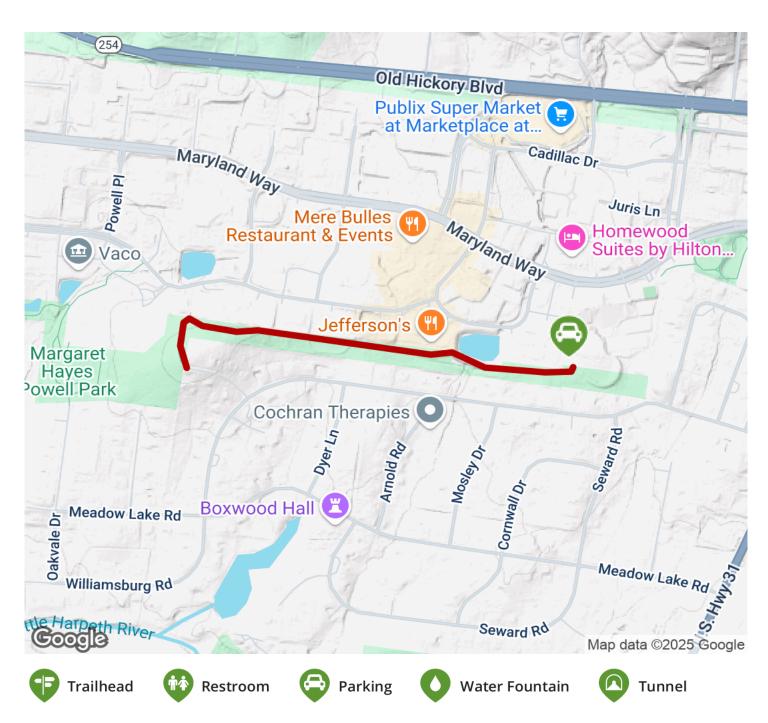

## Parking & Trail Access

Park at the Maryland Farms YMCA (5101 Maryland Way, Brentwood) behind the pool area.