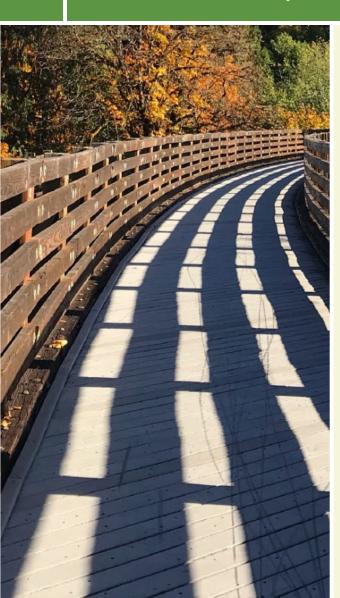

The hard surface trail is lined with pavers.

**States:** Tennessee **Counties:** Williamson

Length: 1miles

Trail end points: Maryland Farms YMCA to

Powell Park

Trail surfaces: Concrete

Trail category: Greenway/Non-RT
Trail activities: Bike, Walking