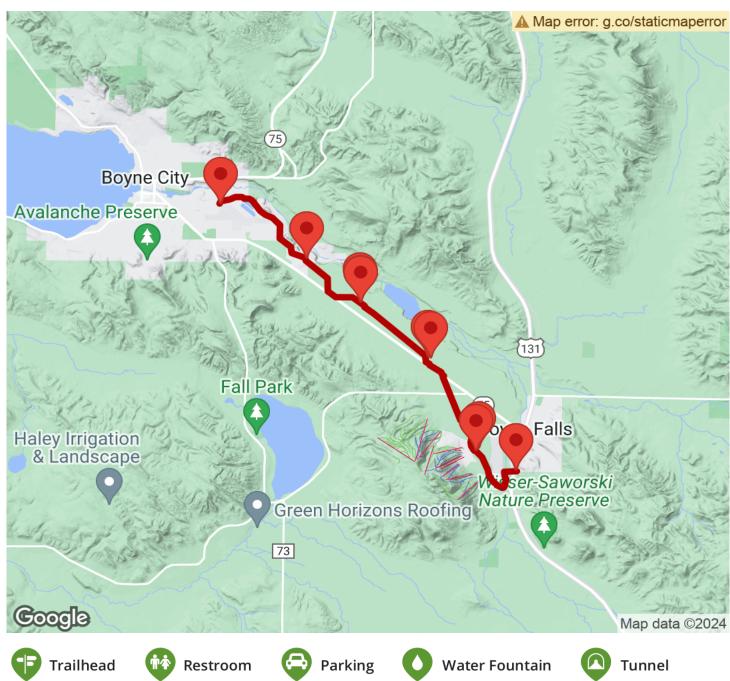

## Parking & Trail Access

Trailheads include:

- Airport parking lot on East Main Street (Boyle City)
- Boyle City Township Park on Dam Road (also has restrooms)
- · Boyne Falls School
- Boyne Mountain Resort Trailhead
- US-131 and Cherry Hill Road (Village of Boyne Falls)

Check out the trail map to get directions to the respective trailheads.