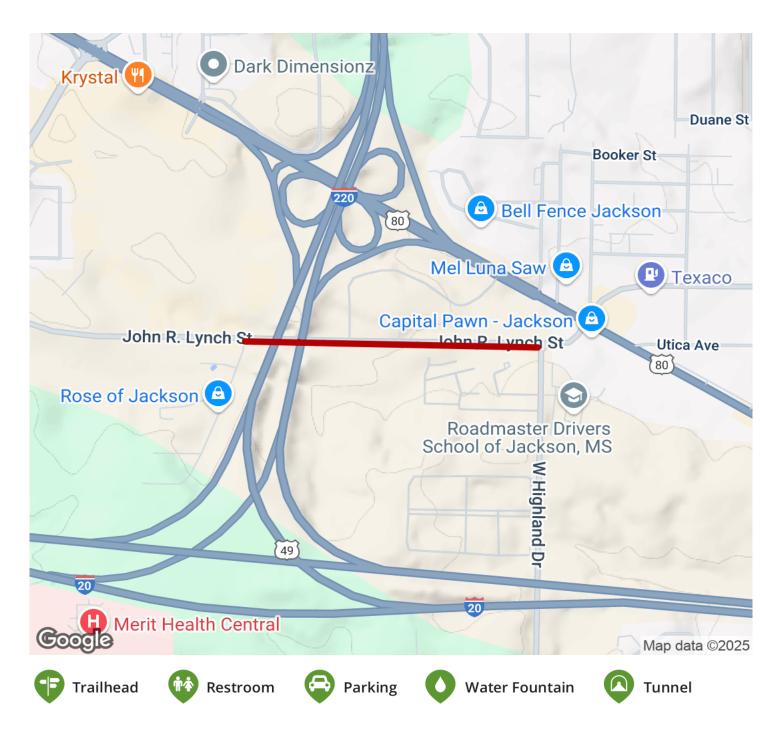

#### Parking & Trail Access

No dedicated parking is provided for the trail; be sure to follow any posted signs and regulations when parking nearby. Trail access is located on John Lynch Street just west of Highway 80, at the intersection with West Highland Drive.