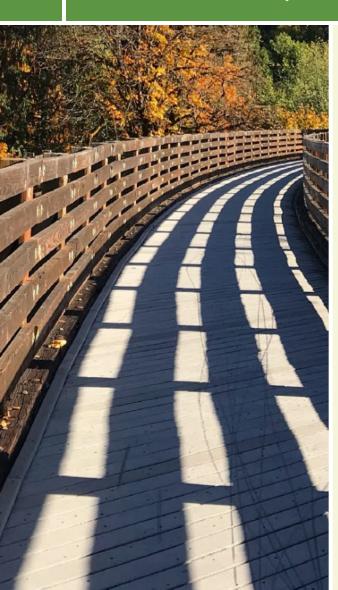

Located in the heart of Mississippi's biggest city, the Little J Rail Trail is part of an evolving project in Jackson to use trails to help highlight the city's rich history while providing crucial recreational and transportation opportunities for residents and visitors.

The short trail is built on the former railroad bed of the Little J spur of the former Illinois Central Railroad, which became the first narrow gauge railroad to service the community and played an important role in the industrial boom around the turn of the century. Currently, only around half a mile of the corridor has been converted into paved trail, but plans are in the works to utilize the rest of the route to provide a connection spanning Jackson State University in the east and Buddy Butts Park in the west.

**States:** Mississippi **Counties:** Hinds Length: 0.5miles

Trail end points: West Highland Dr. to Yarbro

St

Trail surfaces: Asphalt
Trail category: Rail-Trail
Trail activities: Bike, Inline

Skating, Wheelchair Accessible, Walking