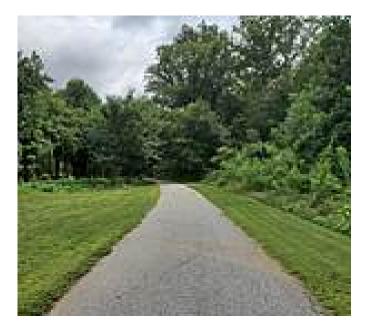

### The Three Creeks Trail adds about a mile to Spartanburg's growing network of trails, christened the Daniel Morgan Trail System or

The Three Creeks Trail adds about a mile to Spartanburg's growing network of trails, christened the Daniel Morgan Trail System or "The Dan" for short. The 10-ft wide paved trail stretches between Wofford Street and Main Street. Traveling roughly parallel to Vanderbilt Road, the trail also takes a wooded course along Fairforest Creek. Future plans include expanding the trail in both directions as part of the greater trail system.