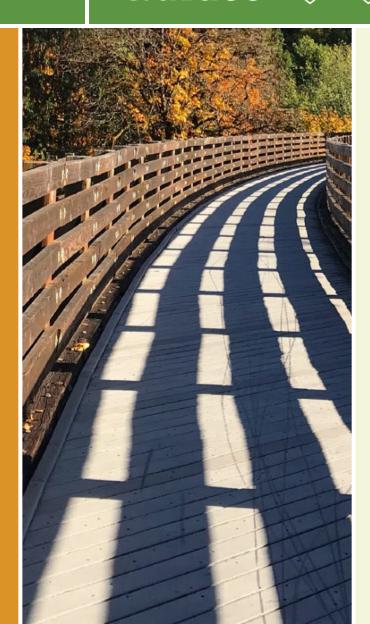

### The Three Creeks Trail adds about a mile to Spartanburg's growing network of trails, christened the Daniel Morgan Trail System or

The Three Creeks Trail adds about a mile to Spartanburg's growing network of trails, christened the Daniel Morgan Trail System or "The Dan" for short. The 10-ft wide paved trail stretches between Wofford Street and Main Street. Traveling roughly parallel to Vanderbilt Road, the trail also takes a wooded course along Fairforest Creek. Future plans include expanding the trail in both directions as part of the greater trail system.