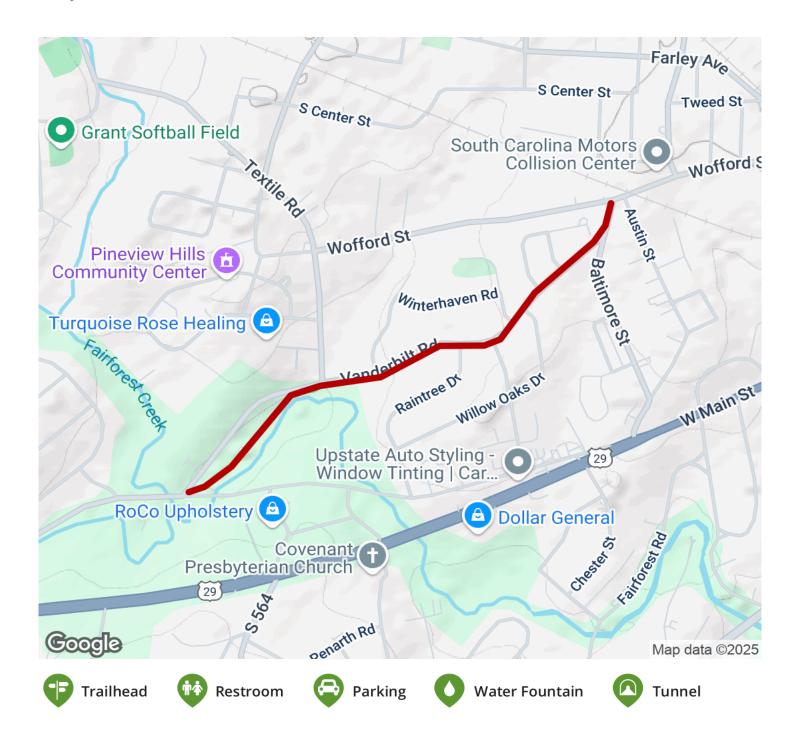

### The Three Creeks Trail adds about a mile to Spartanburg's growing network of trails, christened the Daniel Morgan Trail System or

The Three Creeks Trail adds about a mile to Spartanburg's growing network of trails, christened the Daniel Morgan Trail System or "The Dan" for short. The 10-ft wide paved trail stretches between Wofford Street and Main Street. Traveling roughly parallel to Vanderbilt Road, the trail also takes a wooded course along Fairforest Creek. Future plans include expanding the trail in both directions as part of the greater trail system.

### Parking & Trail Access

There is no dedicated trail parking, but visitors can park on Vanderbilt Road.

States: South CarolinaCounties: SpartanburgLength: 1.2milesTrail end points: Wofford Street to Old WestMain StreetTrail surfaces: AsphaltTrail category: Greenway/Non-RTTrail activities: Bike,Inline Skating,Walking