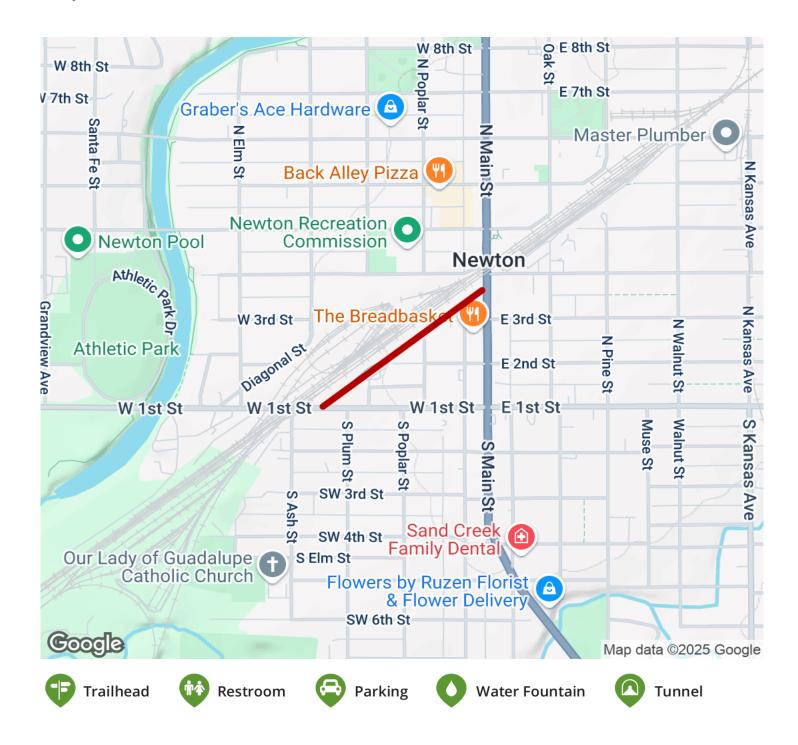

TrailLink.com

States: Kansas Counties: Harvey Length: 0.4miles Trail end points: N. Main Street to W. First Street Trail surfaces: Concrete Trail category: Rail-Trail Trail activities: Bike,Wheelchair Accessible,Walking

## **Parking & Trail Access**

The trail access points are located on West First Street (south) and North Main Street (north endpoint). While there is no dedicated parking, trail users may be able to find parking at the nearby business premises. Please be mindful of parking regulations.