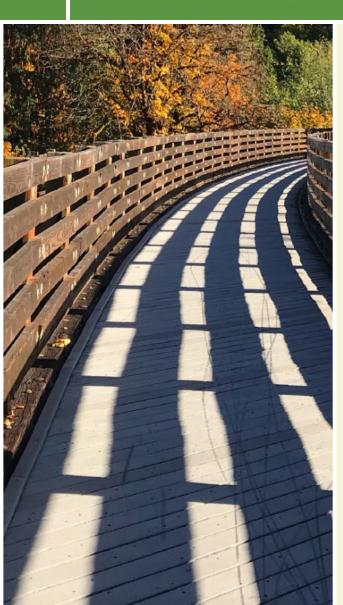

excursions.

The Bear Creek Trail is a multiuse path for pedestrians and cyclists alike. This is a dog-friendly path.

The Bear Creek Trail is located in the Fred Wolff Nature Preserve, a slice of protected area located on the western edge of the La Quinta Cove neighborhood. The concrete trail is easily accessible from the adjacent neighborhoods and provides opportunities to get outside in the shadow of the surrounding mountains. Despite the trees and flowering bushes on the trail, there isn't much shade to be had so be mindful when deciding when to go out. The Greater Palm Springs visitors guide recommends trying to catch a scenic sunset or sunrise along the path.

The trail is moderately challenging, sloping upwards from Eisenhower Drive to the southern endpoint at the designated trailhead on Calle Tecata. Additional hiking trails wander into the mountains and canyons for those looking to extend (and ramp up the difficulty) their