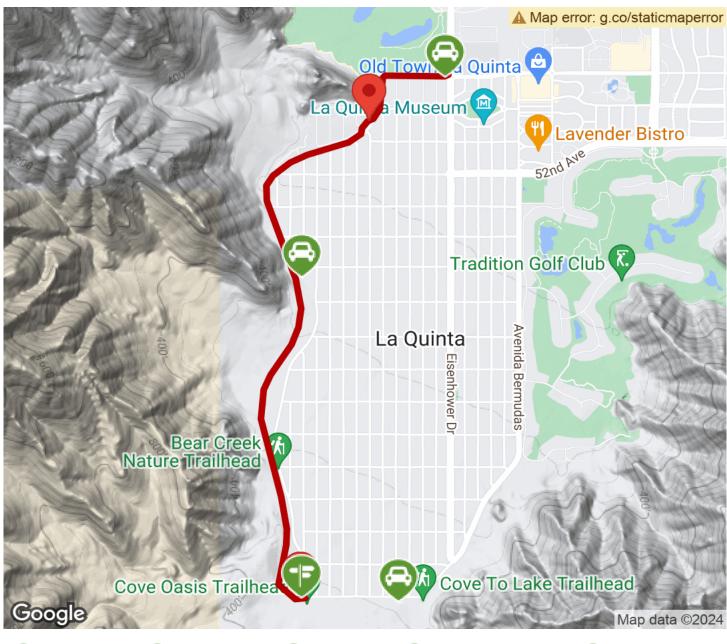

## Parking & Trail Access

The Bear Creek Trailhead is located on the west end of Calle Tecate. To get there, head south on Eisenhower Drive, turn right onto Avenida Bermudas and continue onto Calle Tecate. The trail is at the end of that street. It is adjacent to the the Cove Oasis Trailhead ushers trail users into a much more challenging, dirt hike.

At the north end, you can park on Eisenhower Drive, near Calle Tampico.

## Bear Creek Trail (La Quinta) California

Restroom

Parking

**Water Fountain** 

Tunnel