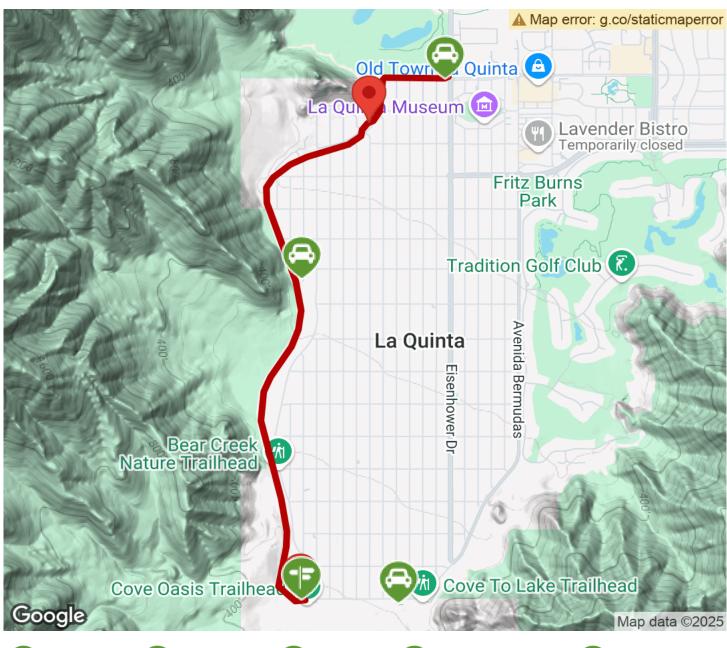

## Parking & Trail Access

The Bear Creek Trailhead is located on the west end of Calle Tecate. To get there, head south on Eisenhower Drive, turn right onto Avenida Bermudas and continue onto Calle Tecate. The trail is at the end of that street. It is adjacent to the the Cove Oasis Trailhead ushers trail users into a much more challenging, dirt hike.

At the north end, you can park on Eisenhower Drive, near Calle Tampico.