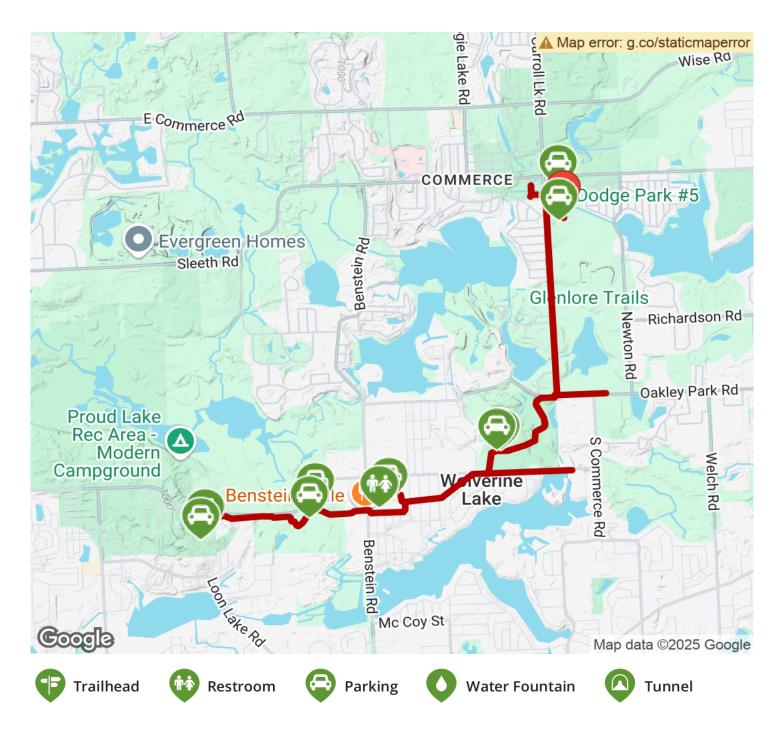

## Parking & Trail Access

Parking and trail access is available at the Commerce Township Community Library (180 E Commerce St, Commerce Charter Twp, MI) as well as the other parks along the trail including:

- Hickory Glen Park Glengary Rd, Commerce Charter Twp
- Clara Miller Park 2550 Benstein Rd, Wolverine Lake
- Maple Glen Park 2355 Glengary Rd, Commerce Charter Twp
- · Gilbert Willis Park-2911 Chickasaw St, Wixom

See the trail map for more details and additional parking options.