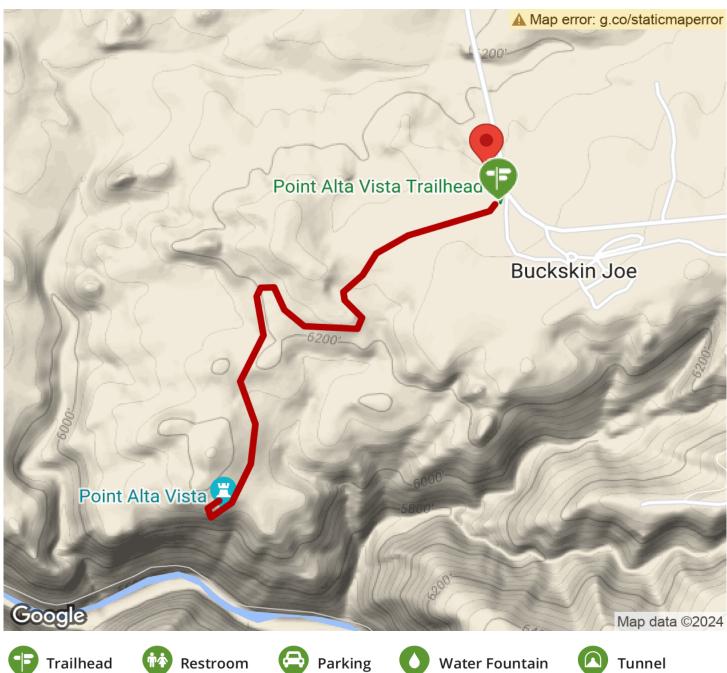

## Parking & Trail Access

From Cañon City, take US-50 west, then turn left onto County Road 3A. Drive 1.25 miles to the parking lot on the right side. You'll find a trail map and a pedestrian gate leading to the trail.

Trailhead

Parking

Water Fountain

Tunnel