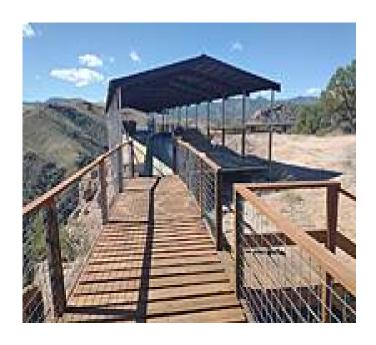

For over 50 years, the Royal Gorge Scenic Railway, a miniature tourist train, took visitors from the Buckskin Joe Old West theme park (now closed) to the lip of the gorge, treating them to stunning views of the rugged valley and mountains. Today, that experience has been recreated for hikers and bikers, making use of the old railroad grade and redecked trestle bridges. The trail starts from the parking area just off County Road 3A and follows the gentle railroad grade to the overlook, where users can feast their eyes on the Arkansas River, the Royal Gorge Bridge and the Sangre de Cristo Mountains. From the end of the trail, users can continue along Royal Gorge Park's other single track trails, but note that they are rated intermediate to difficult.