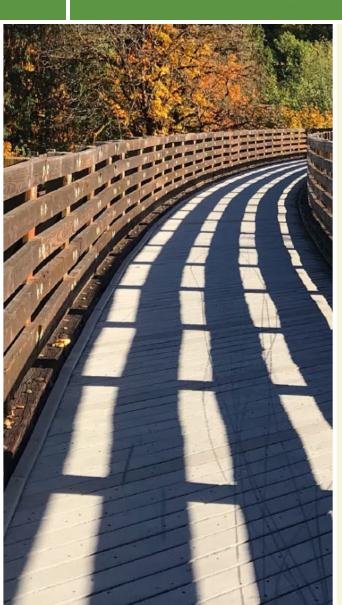

For over 50 years, the Royal Gorge Scenic Railway, a miniature tourist train, took visitors from the Buckskin Joe Old West theme park (now closed) to the lip of the gorge, treating them to stunning views of the rugged valley and mountains. Today, that experience has been recreated for hikers and bikers, making use of the old railroad grade and redecked trestle bridges. The trail starts from the parking area just off County Road 3A and follows the gentle railroad grade to the overlook, where users can feast their eyes on the Arkansas River, the Royal Gorge Bridge and the Sangre de Cristo Mountains. From the end of the trail, users can continue along Royal Gorge Park's other single track trails, but note that they are rated intermediate to difficult.