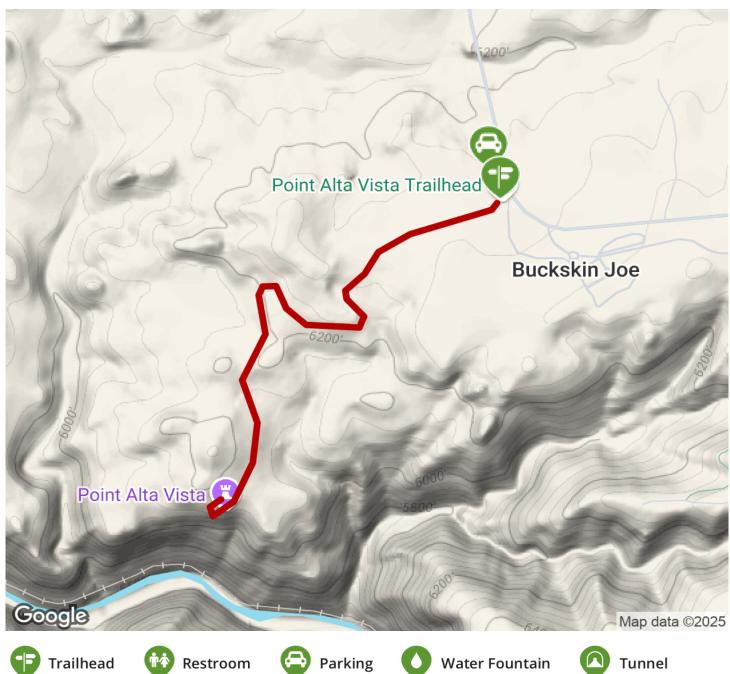

A couple of points to note before getting out on the trail:

States: Colorado
Counties: Fremont
Length: 1.1miles

Trail end points: County Road 3A to Point Alta

Vista

Trail surfaces: Boardwalk, Dirt
Trail category: Rail-Trail

## Parking & Trail Access

From Cañon City, take US-50 west, then turn left onto County Road 3A. Drive 1.25 miles to the parking lot on the right side. You'll find a trail map and a pedestrian gate leading to the trail.

Trailhead

Water Fountain

Tunnel