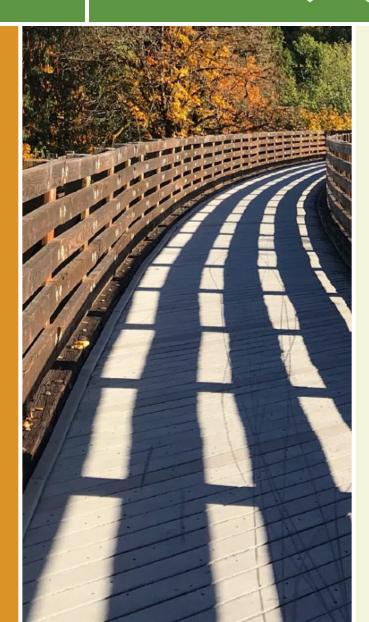

## Sunset Road Multiuse Path Tennessee

This is an asphalt sidepath located on the south side of Sunset Road in Nolensville. The wide path comfortably accommodates multiple

This is an asphalt sidepath located on the south side of Sunset Road in Nolensville. The wide path comfortably accommodates multiple types of users including cyclists, joggers and walkers. The trail is a useful non-driving alternative for residents of the subdivisions along Sunset Road to access Williamson County Recreation Center and the Nolensville Farmers' Market. It also acts as a safe path for students of the Sunset Elementary and Middle schools