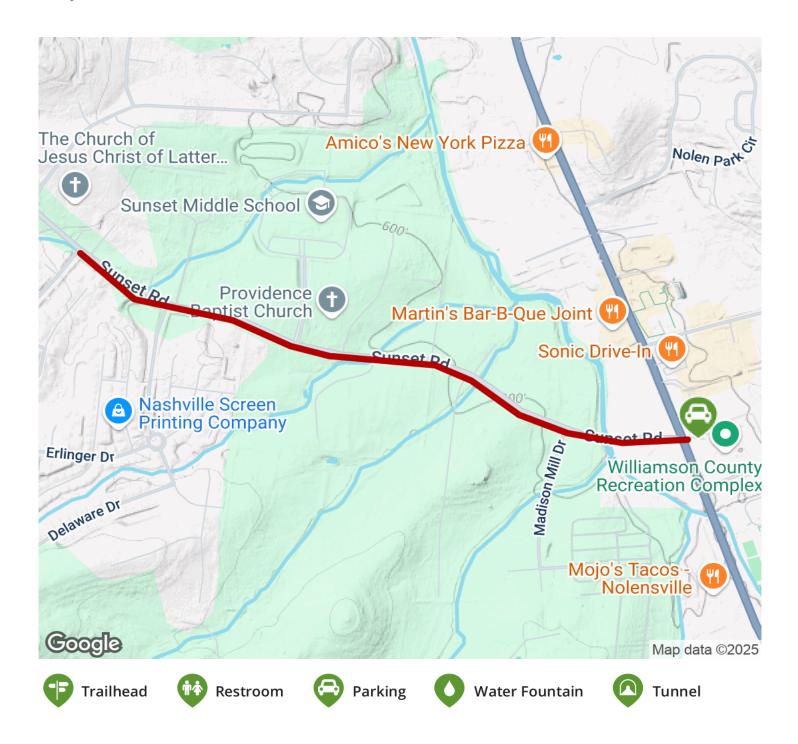

## **Parking & Trail Access**

Parking is available at the Williamson County Recreation Center (7250 Nolensville Rd, Nolensville).

States: Tennessee Counties: Williamson Length: 1.3miles Trail end points: Sunset Rd. & Nolensville Rd/ US 41A to Bennington Place Trail surfaces: Asphalt Trail category: Greenway/Non-RT Trail activities: Bike,Inline Skating,Wheelchair Accessible,Walking