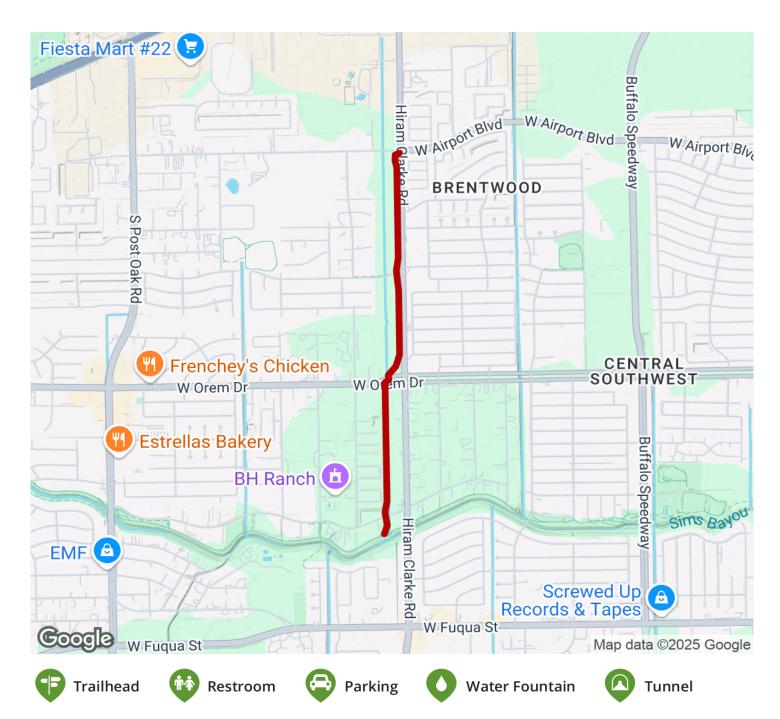

The 10-foot wide, concrete trail is 1.5 miles long, and parallels Hiram Road.

**States:** Texas **Counties:** Harris

Length: 1.5miles

Trail end points: Airport Boulevard to

Simsbrook Drive

Trail surfaces: Concrete

## Parking & Trail Access

There is no dedicated parking for this trail. However, residents can access the trail on foot or by bike at each end and along the street intersections.