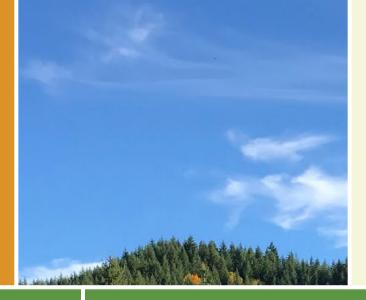

## Caldwell Station Creek Greenway is 2.6 miles of paved, smooth multiuse trail through the woods and wetlands of Cornelius. The

that they are slippery when wet. The trail is well-signed, with quarter mile markers and signs at access points. There are moderately hilly in some sections but there are trailside log benches in case you need a breather. The southern end of the trail is near the Northcross Shopping Center in Huntersville by the intersection of Statesville Road/US-21 and Northcross Center Court.

From its northeast end, the greenway begins on Old Statesville Drive/Highway 115 and heads southwest. Soon after you begin, you will enter the forest that is the setting for the rest of the trail, a mix of hard and softwoods that provide ample shade and coolness even on a summer day. Boardwalks carry users through sensitive wetland—note