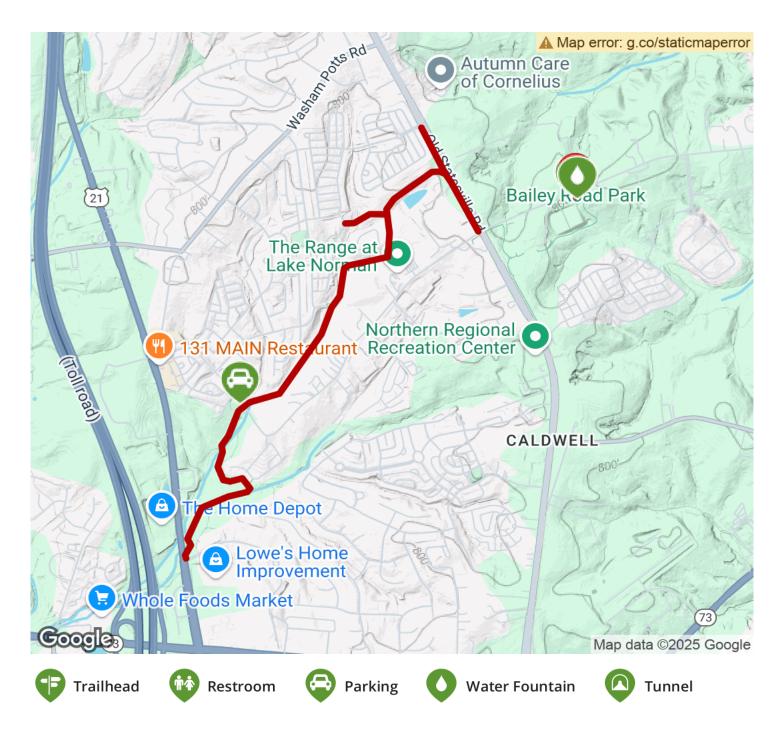

**States:** North Carolina **Counties:** Mecklenburg

Length: 2.6miles

**Trail end points:** Old Statesville Rd/Hwy 115 & Meadow Crossing Ln (Cornelius) to Statesville Rd/US-21 & Northcross Center Ct (Huntersville) **Trail surfaces:** Asphalt, Boardwalk, Concrete

## Parking & Trail Access

A gravel parking lot can be found at the Bailey Road trailhead (10000 Bailey Rd, Cornelius) and in several paved lots at Bailey Road Park (11536 Bailey Rd, Cornelius).