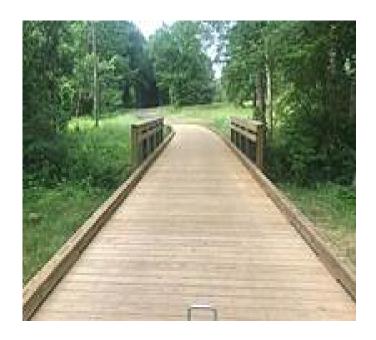

## Caldwell Station Creek Greenway is 2.6 miles of paved, smooth multiuse trail through the woods and wetlands of Cornelius. The

that they are slippery when wet. The trail is well-signed, with quarter mile markers and signs at access points. There are moderately hilly in some sections but there are trailside log benches in case you need a breather. The southern end of the trail is near the Northcross Shopping Center in Huntersville by the intersection of Statesville Road/US-21 and Northcross Center Court.

From its northeast end, the greenway begins on Old Statesville Drive/Highway 115 and heads southwest. Soon after you begin, you will enter the forest that is the setting for the rest of the trail, a mix of hard and softwoods that provide ample shade and coolness even on a summer day. Boardwalks carry users through sensitive wetland—note