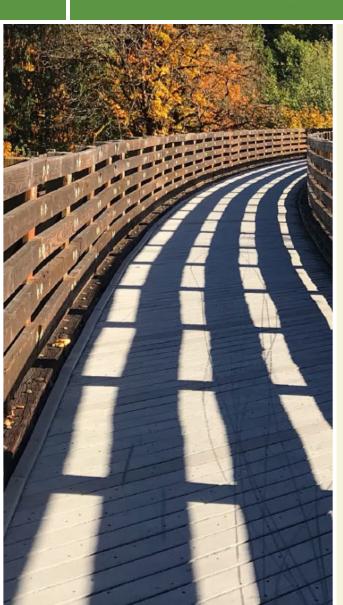

## Caldwell Station Creek Greenway is 2.6 miles of paved, smooth multiuse trail through the woods and wetlands of Cornelius. The

that they are slippery when wet. The trail is well-signed, with quarter mile markers and signs at access points. There are moderately hilly in some sections but there are trailside log benches in case you need a breather. The southern end of the trail is near the Northcross Shopping Center in Huntersville by the intersection of Statesville Road/US-21 and Northcross Center Court.

From its northeast end, the greenway begins on Old Statesville Drive/Highway 115 and heads southwest. Soon after you begin, you will enter the forest that is the setting for the rest of the trail, a mix of hard and softwoods that provide ample shade and coolness even on a summer day. Boardwalks carry users through sensitive wetland—note