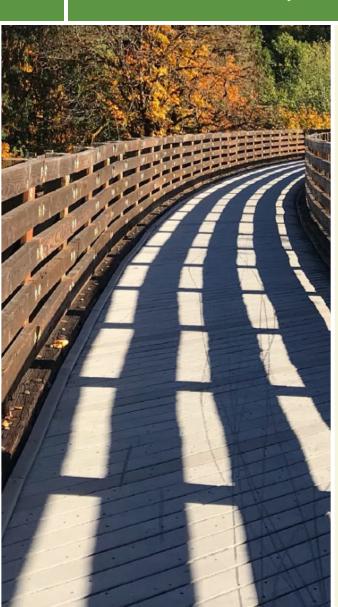

West Branch Preserve Nature Trail is another Carolina Thread trail.

Please see the related links for details of connecting between trails

This trail follows alongside the West Branch of the Rocky River in Davidson, NC and is a part of the Carolina Thread trails complex. The greenway offers a refreshing walk or ride into nature, passing through open meadows and thick woodlands. There are two off-street segments of the trail: the northern segment is about 1.7 miles of paved pathway running along the western edge of Abersham Park and continuing into Fisher Farm before dead-ending. The properties together boast 600 acres and 2.5 miles of walking and biking paths between them.

**States:** North Carolina **Counties:** Mecklenburg

Length: 2.8miles

Trail end points: Abersham Park to West

Branch Nature Preserve **Trail surfaces:** Asphalt

Trail category: Greenway/Non-RT

Trail activities: Bike, Inline Skating, Walking