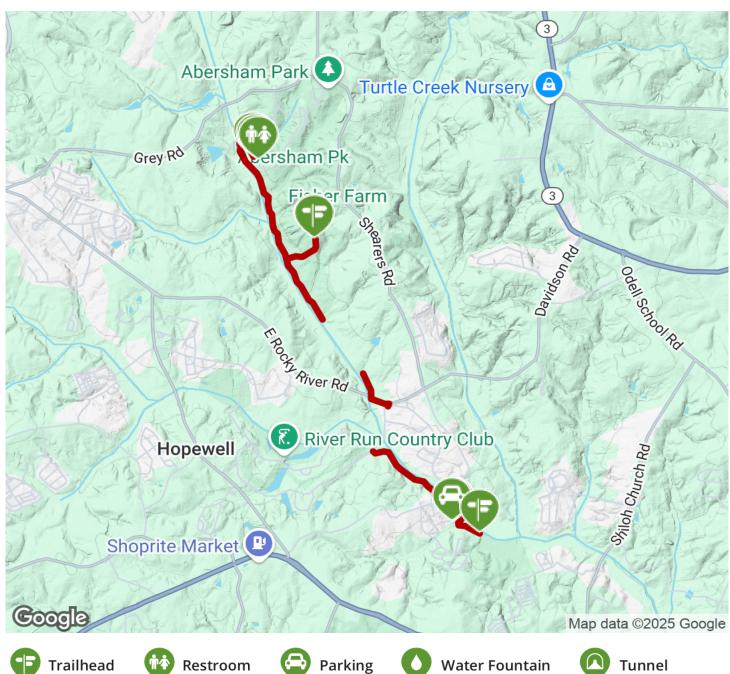

**States:** North Carolina **Counties:** Mecklenburg

Length: 2.8miles

Trail end points: Abersham Park to West

Branch Nature Preserve **Trail surfaces:** Asphalt

Trail category: Greenway/Non-RT

Trail activities: Bike, Inline Skating, Walking

## Parking & Trail Access

Parking for the Abersham Park segment - Drive to Abersham Park (3314 Grey Rd, Davidson), continue on Greenwood Drive to Abersham Drive, and then park at the pavilion on Abersham Drive. That is the closest parking to the trail.

Parking for the West Branch Nature Preserve segment - 18150 Shearer Rd, Davidson