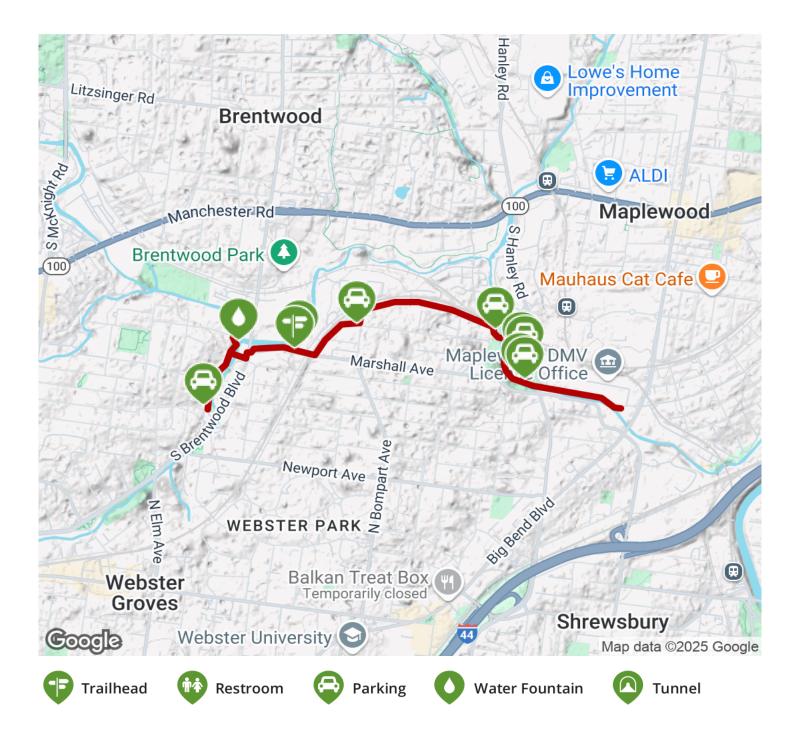

## **Parking & Trail Access**

Parking is available in Lorraine Davis Park (700 Lorraine Davis Ln, Webster Groves, MO), at the Marshall Avenue Trailhead east of Brentwood Blvd (345 Marshall Ave., Webster Groves, MO), in Deer Creek Park (3200 N Laclede Station Rd, Maplewood, MO), and at the Deer Creek Shopping Center (3200 Laclede Station Rd, Maplewood).