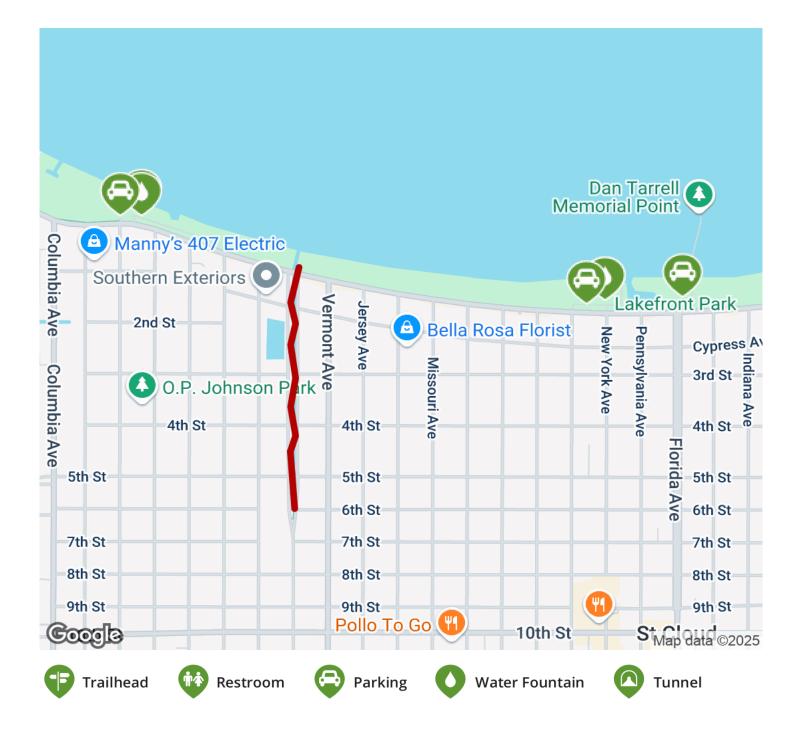

## TrailLink.com

States: Florida Counties: Osceola Length: 0.5miles Trail end points: 6th Street to Lakeshore Boulevard Trail surfaces: Asphalt Trail category: Greenway/Non-RT Trail activities: Bike,Walking

## **Parking & Trail Access**

There is no dedicated parking for this trail. The closest parking can be found at Lakefront Park (1104 Lakeshore Boulevard, St. Cloud) and on the west end of the Lakefront bike path (2701 E Lakeshore Blvd, St Cloud).