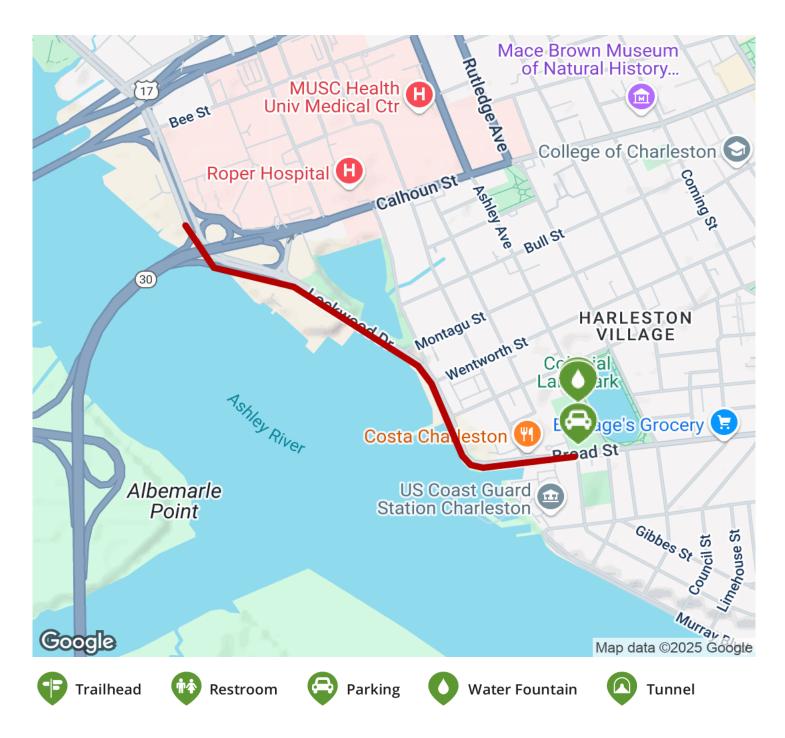

## TrailLink.com

**Yvonne DuFort Evans Ashley Riverwalk** 

South Carolina

States: South Carolina Counties: Charleston Length: 0.6miles Trail end points: Chisolm Street to Marina at Lockwood Drive Trail surfaces: Concrete Trail category: Greenway/Non-RT Trail activities: Bike,Wheelchair Accessible,Walking

## **Parking & Trail Access**

There may be parking available at the public tennis courts at General Moultrie Playground located on Broad Street, across from Chisolm Street. There is a permanent restroom located at the same park at 41 Ashley Avenue, with a bike share station beside it.