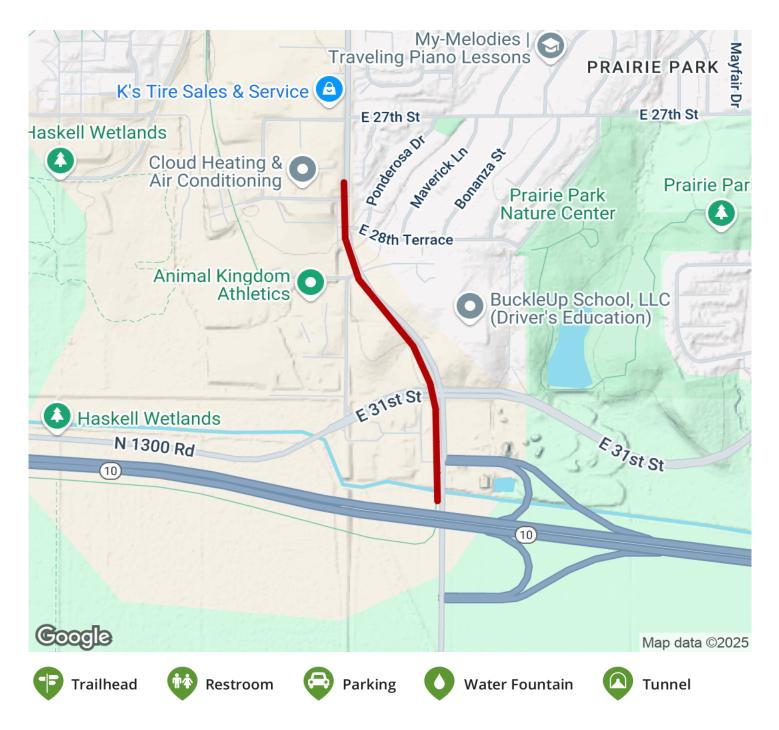

Haskell Avenue Shared Use Recreation Path Kansas

Not to be confused with the nearby unpaved Haskell Rail Trail, this shared-use path runs along the west side of Haskell Avenue. The

Not to be confused with the nearby unpaved <u>Haskell Rail</u> <u>Trail</u>, this shared-use path runs along the west side of Haskell Avenue. The trail picks up from the <u>S. Lawrence</u> <u>Trafficway Trail</u> and heads north along Haskell up to E. 28th Street. Wetlands form much of the scenery on the southern part of the trail, transitioning to business and residential uses further north. At 29th Street, work is underway on a connection to the south trailhead of the Haskell Rail-Trail, which in turn leads to the <u>Burroughs</u> <u>Creek Trail and Linear Park</u> in downtown Lawrence. Together, these and other trails join to form the Lawrence Loop around the city, which will be 22 miles when complete.

## **Parking & Trail Access**

There is no dedicated parking for this trail.

States: Kansas Counties: Douglas Length: 0.8miles Trail end points: E. 28th Street to S. Lawrence Trafficway Trail surfaces: Concrete Trail category: Greenway/Non-RT Trail activities: Bike,Wheelchair Accessible,Walking