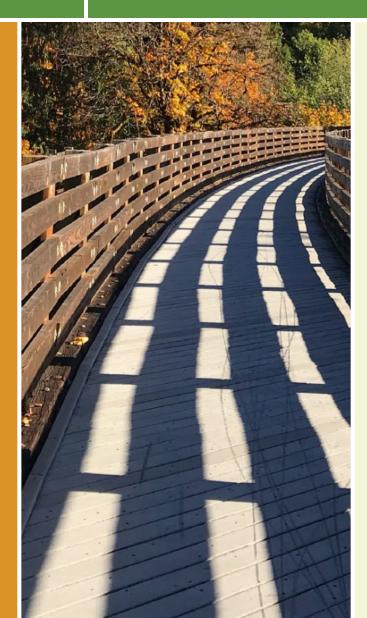

Haskell Avenue Shared Use Recreation Path Kansas

Not to be confused with the nearby unpaved Haskell Rail Trail, this shared-use path runs along the west side of Haskell Avenue. The

Not to be confused with the nearby unpaved <u>Haskell Rail</u> <u>Trail</u>, this shared-use path runs along the west side of Haskell Avenue. The trail picks up from the <u>S. Lawrence</u> <u>Trafficway Trail</u> and heads north along Haskell up to E. 28th Street. Wetlands form much of the scenery on the southern part of the trail, transitioning to business and residential uses further north. At 29th Street, work is underway on a connection to the south trailhead of the Haskell Rail-Trail, which in turn leads to the <u>Burroughs</u> <u>Creek Trail and Linear Park</u> in downtown Lawrence. Together, these and other trails join to form the Lawrence Loop around the city, which will be 22 miles when complete.

## **Parking & Trail Access**

There is no dedicated parking for this trail.

States: Kansas Counties: Douglas Length: 0.8miles Trail end points: E. 28th Street to S. Lawrence Trafficway Trail surfaces: Concrete Trail category: Greenway/Non-RT Trail activities: Bike,Wheelchair Accessible,Walking