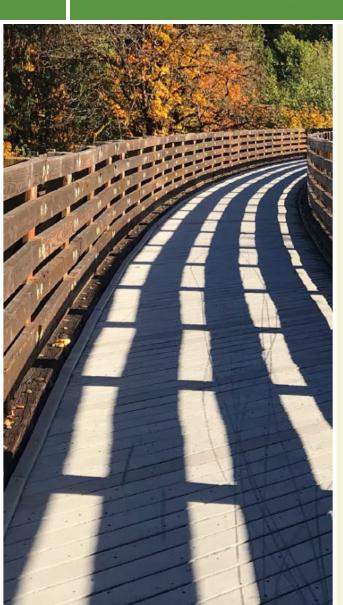

## TrailLink Unlimited 🔯

Guides 🕫 🤝 😲

Great Egg Harbor Multiuse Path

New Jersey

This is a shared-use path that runs along the Garden State
Parkway/US Route 9 Bridge between Atlantic and Cape May

This is a shared-use path that runs along the Garden State Parkway/ US Route 9 Bridge between Atlantic and Cape May counties. The northern trailhead is located in the City of Somers Point, along US 9, near the site of the nowdemolished Beesley's Point Bridge. The trail then connects users via the Garden State Parkway bridge to Beesley Point Park in Upper Township, where they can find a small public beach, boardwalk with pergola, and picnic shelter with rooftop observation deck overlooking the bay. The trail parallels the southbound lanes of the parkway, but is separated by a concrete barrier and fencing on one side, while the other offers sweeping views of the Great Egg Harbor watershed. The bridge is also a good vantage point for scenic sunsets. The bridge is good for both pedestrians and cyclists, but it has a steep grade, matching the grade of the bridge. Pets are not allowed.