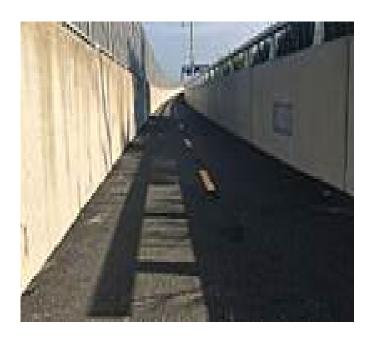

## TrailLink Unlimited 🔯

Guides 🕫 🤝 😲

Great Egg Harbor Multiuse Path

New Jersey

This is a shared-use path that runs along the Garden State
Parkway/US Route 9 Bridge between Atlantic and Cape May

This is a shared-use path that runs along the Garden State Parkway/ US Route 9 Bridge between Atlantic and Cape May counties. The northern trailhead is located in the City of Somers Point, along US 9, near the site of the nowdemolished Beesley's Point Bridge. The trail then connects users via the Garden State Parkway bridge to Beesley Point Park in Upper Township, where they can find a small public beach, boardwalk with pergola, and picnic shelter with rooftop observation deck overlooking the bay. The trail parallels the southbound lanes of the parkway, but is separated by a concrete barrier and fencing on one side, while the other offers sweeping views of the Great Egg Harbor watershed. The bridge is also a good vantage point for scenic sunsets. The bridge is good for both pedestrians and cyclists, but it has a steep grade, matching the grade of the bridge. Pets are not allowed.