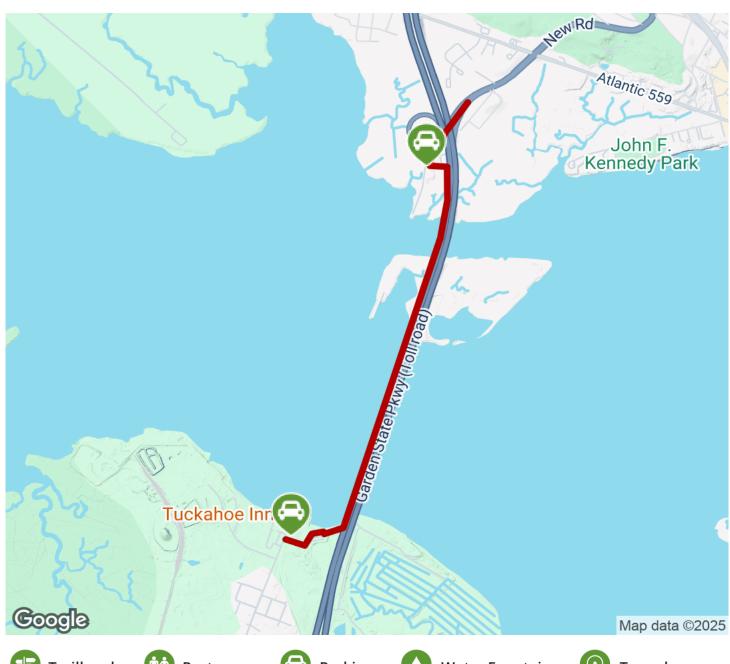

States: New Jersey

Counties: Atlantic, Cape May

Length: 1.5miles

**Trail end points:** Beesley's Point (Upper Township) to Great Egg Harbor Toll Plaza

(Sommers Point)

Trail surfaces: Concrete

Trail category: Greenway/Non-RT

## Parking & Trail Access

At Somers Point, there is parking at the Great Egg Harbor Toll Plaza along US Route 9. There are accessible parking spaces at this point. In Upper Township, Beesley's Point Park acts as the trailhead. The park is located at 10 Harbor Road.

## Great Egg Harbor Multi-use Path

New Jersey

Trailhead

Restroom

Parking

Water Fountain

Tunnel