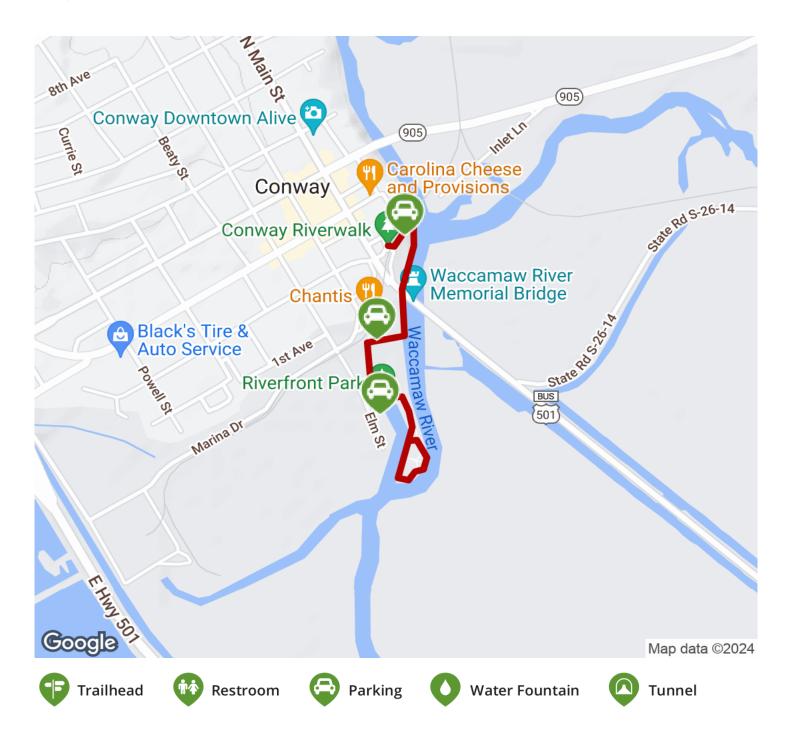

## **Parking & Trail Access**

Parking is available in a lot by the entrance on 2nd Ave and in several lots off both Laurel St and Elm St. Riverfront Park has a parking lot as well (6 Elm St).

TrailLink.com