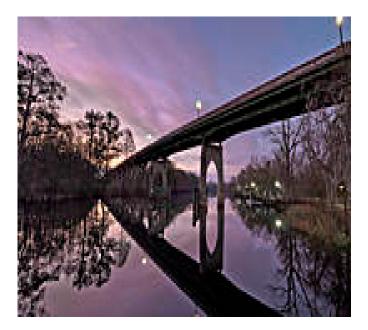

A hub of community activity, the Conway Riverwalk is host to numerous festivals and events throughout the year and is a popular spot for weddings. Along the walk you will find rustic wooden buildings, a playground, picnic tables, an arboretum, a boat launch and rentals, the Conway City Marina and the Riverfront Park. The Riverwalk also passes under the Waccamaw River Memorial Bridge, built in honor of Horry County war

veteran in 1937.

Conway's history stretches back to the early 1700s and significant portions of its downtown are filed with the National Historic Register, including the Waccamaw River Memorial Bridge. The Conway Riverwalk itself is part of a longer historical walking trail.