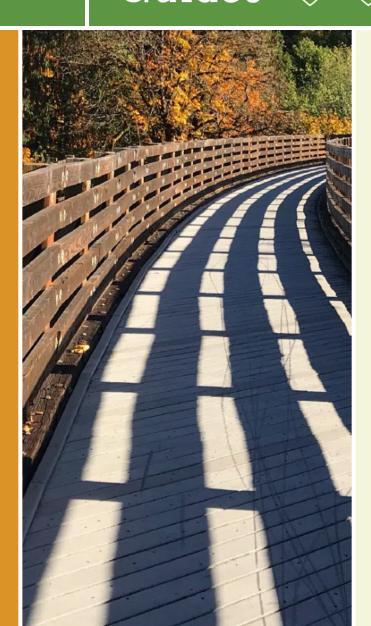

## Enjoy the beauty of the Waccamaw River as you stroll along the boardwalk in South Carolina's historic river town. Access to the

Enjoy the beauty of the Waccamaw River as you stroll along the boardwalk in South Carolina's historic river town. Access to the Conway Riverwalk is available on 2nd Ave via a short concrete path, which becomes a boardwalk as the it meanders alongside the river. The other end of the Riverwalk is accessible from both Laurel St and Elm St via short concrete paths.

The walk is ADA compliant, stroller friendly, and pets on leashes are welcome.

During periods of extremely heavy rain, flooding has occasionally rendered the path unusable.

TrailLink.com

States: South Carolina Counties: Horry Length: 1.3miles Trail end points: 2nd Ave & Kingston St to Laurel St & Elm St Trail surfaces: Boardwalk,Concrete Trail category: Greenway/Non-RT Trail activities: Wheelchair Accessible,Walking