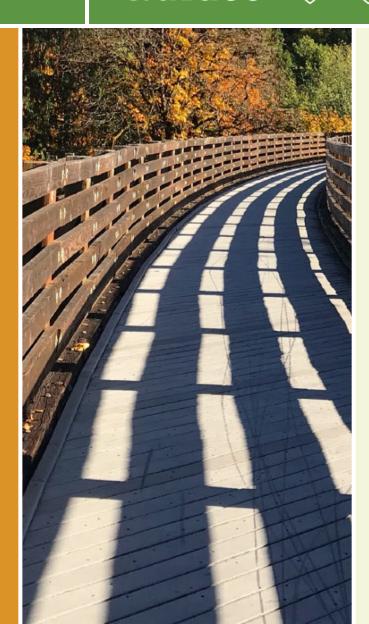

## This .5-mile paved trail loops around the athletic fields at the Pavilion Recreation Complex. It replaced the unofficial gravel

This .5-mile paved trail loops around the athletic fields at the Pavilion Recreation Complex. It replaced the unofficial gravel path left after the railroad tracks for a children's miniature ride were removed. After noticing that local residents were using the gravel path, Greenville County allocated funds to improve and pave the trail. While circling around the athletic fields, the trail borders a wooded area that includes Brushy Creek.