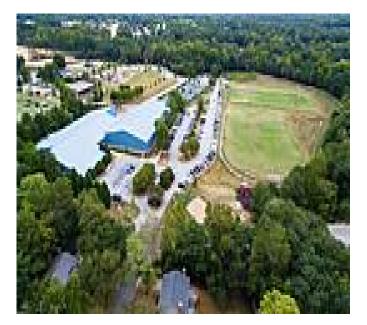

## This .5-mile paved trail loops around the athletic fields at the Pavilion Recreation Complex. It replaced the unofficial gravel

This .5-mile paved trail loops around the athletic fields at the Pavilion Recreation Complex. It replaced the unofficial gravel path left after the railroad tracks for a children's miniature ride were removed. After noticing that local residents were using the gravel path, Greenville County allocated funds to improve and pave the trail. While circling around the athletic fields, the trail borders a wooded area that includes Brushy Creek.

## TrailLink.com

States: South Carolina Counties: Greenville Length: 0.5miles Trail end points: Pavilion Recreation Complex to Pavilion Recreation Complex Athletic Fields Trail surfaces: Asphalt Trail category: Greenway/Non-RT Trail activities: Walking