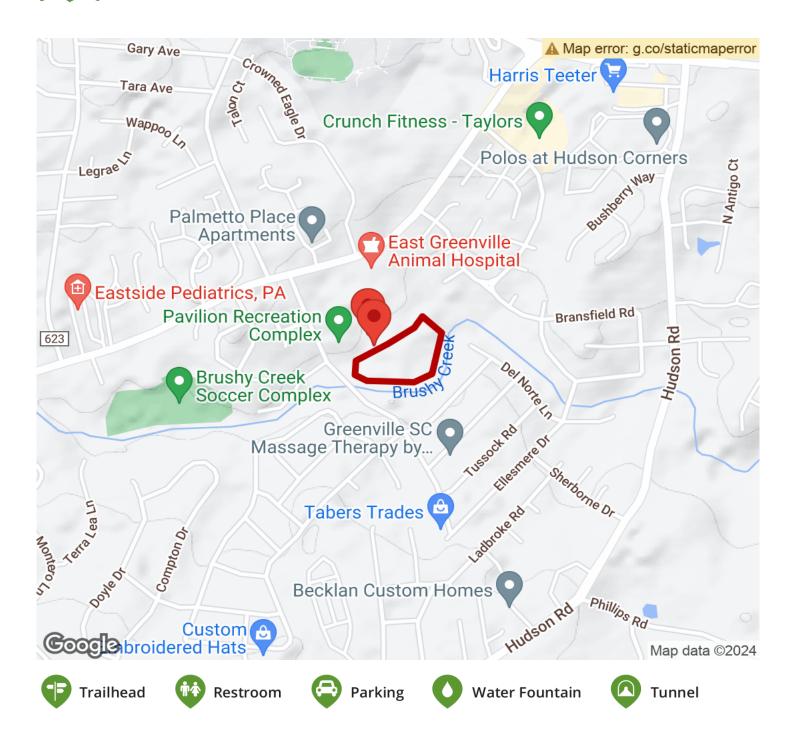

## **Parking & Trail Access**

Parking is available at the Pavilion Recreation Complex (400 Scottswood Rd, Taylors).

TrailLink.com

TrailLink.com