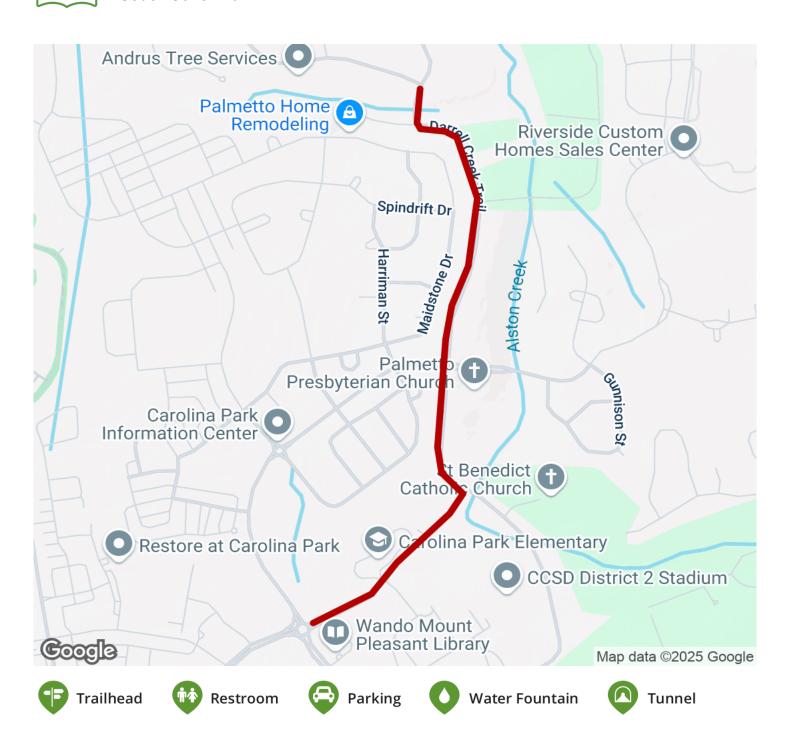

# The Darrell Creek Trail & Park Ave Bike Path is a 1.3-mile shareduse path that briefly follows Commonwealth Rd before continuing

The Darrell Creek Trail & Park Ave Bike Path is a 1.3-mile shared-use path that briefly follows Commonwealth Rd before continuing on the road, Darrell Creek Trail, for the majority of the route. The trail makes a final turn to follow Park Ave Blvd before ending by the intersection of Carolina Park Blvd and Park Ave Blvd. This 8-foot wide asphalt path winds through Mount Pleasant residential communities and alongside wooded areas. The path provides pedestrian connections between local communities and access to nature from the intersection of Deer Creek Rd and Commonwealth Rd until it ends by the Wando Mount Pleasant Library, where it meets the southwest end of the <u>Carolina Park Boulevard Bike Path</u>.

### TrailLink.com

Darrell Creek Trail & Park Ave Bike Path

South Carolina

States: South Carolina Counties: Charleston Length: 1.3miles Trail end points: Commonwealth Rd & Deer Creek Rd to Park Ave Blvd & Carolina Park Blvd Trail surfaces: Asphalt Trail category: Greenway/Non-RT Trail activities: Bike,Walking

## **Parking & Trail Access**

Access to the path is available at the intersection of Commonwealth Rd & Deer Creek Rd and at the intersection of Park Ave Blvd & Carolina Park Blvd, as well as at any point along the bike route.