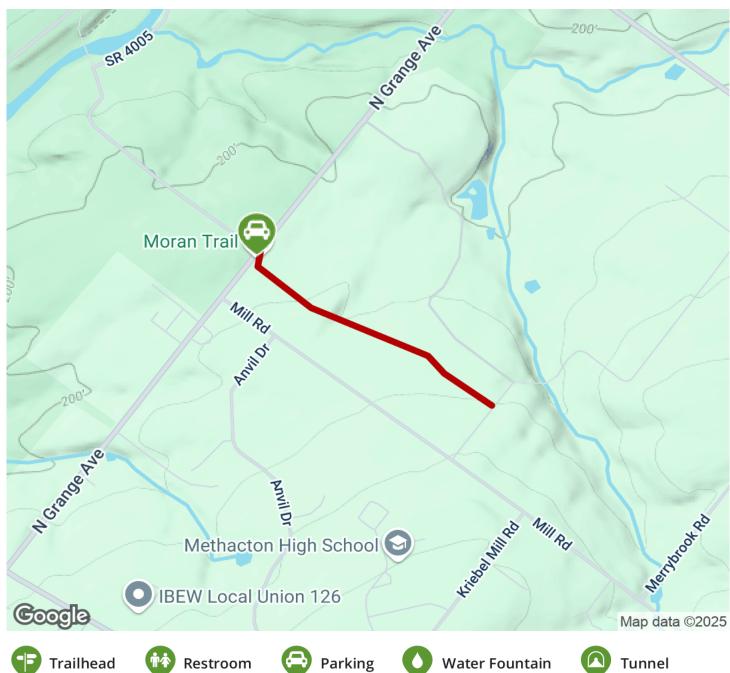

Like the nearby Zecharias Creek and Limerick trails, the half-mile long Moran Trail is one of several shorter, municipality-based local paths in the north Philadelphia suburbs that are not part of the larger, Circuit network. Situated in Worcester Twp. in Montgomery County, the multi-use path begins at the intersection of Grange Ave. and Mill Road and winds southeast to Kriebel Mill Road.

## Parking & Trail Access

Parking is available at the trailheads off Grange Ave and Kriebel Mill Road.

**Water Fountain** 