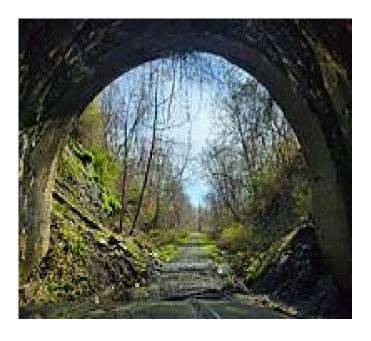

Following a pre-Civil War railroad line from the eastern edge of Claysville to Timber Lake Road, the National Pike Trail passes through two arch tunnels and offers scenic views of the surrounding landscape. Despite navigating a route between US-40 and Interstate 70, this nature trail is quiet and serene as it meanders through the townships of Donegal and Buffalo.

The surface of this nearly 2-mile trail periodically shifts between grass, dirt, and gravel. The route includes two tunnels, one of which is curved, so bringing a light is recommended. The western end of the trail is accessed via a staircase, making it not ADA accessible. Near the eastern end of the trail, there is a picnic area with a grassy field. Bring along a packed lunch and spend some time relaxing in the fresh air.