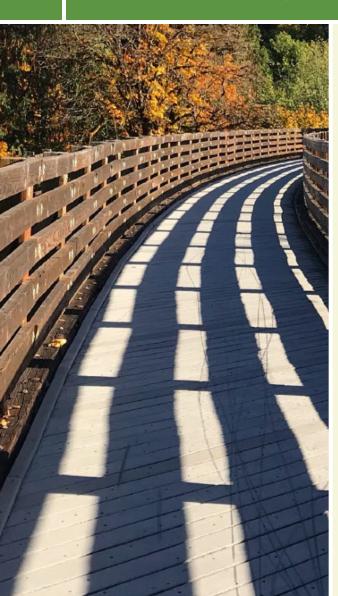

Following a pre-Civil War railroad line from the eastern edge of Claysville to Timber Lake Road, the National Pike Trail passes through two arch tunnels and offers scenic views of the surrounding landscape. Despite navigating a route between US-40 and Interstate 70, this nature trail is quiet and serene as it meanders through the townships of Donegal and Buffalo.

The surface of this nearly 2-mile trail periodically shifts between grass, dirt, and gravel. The route includes two tunnels, one of which is curved, so bringing a light is recommended. The western end of the trail is accessed via a staircase, making it not ADA accessible. Near the eastern end of the trail, there is a picnic area with a grassy field. Bring along a packed lunch and spend some time relaxing in the fresh air.