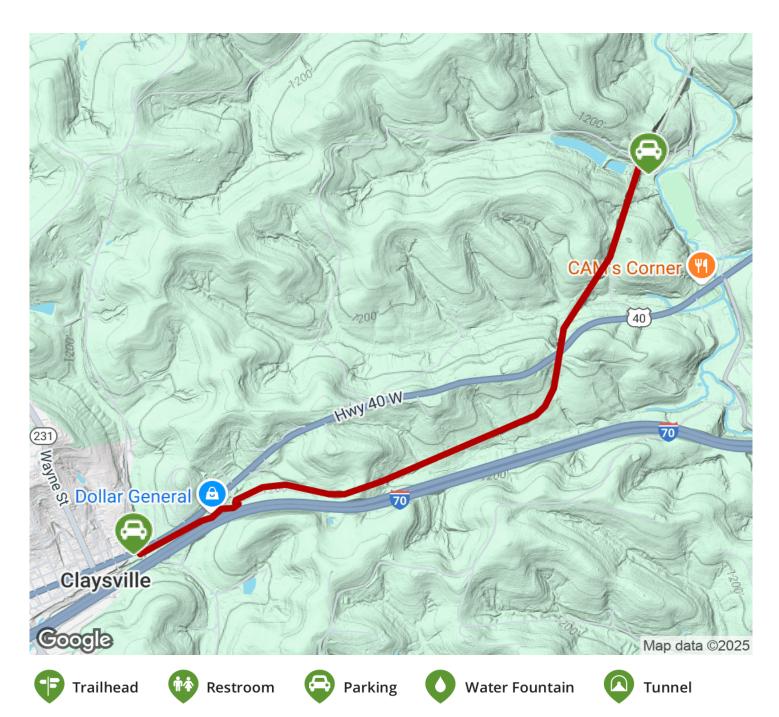

#### Parking & Trail Access

At the trail's western endpoint, there is a paved parking lot with entrances on both US Route 40 and Valley View Road (4500 Donegal Ind Park, Claysville).

At the eastern end of the trail, parking is available in a lot off of T488 by Timber Lake.