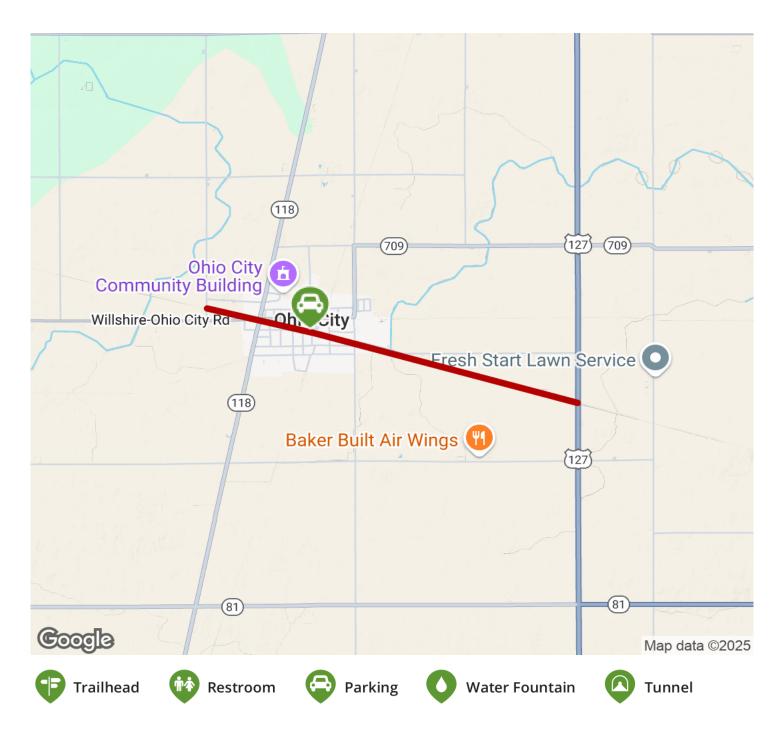

States: Ohio

**Counties:** Van Wert Length: 2.6miles

Trail end points: Liberty Union Rd (Liberty

Township) to US-127 (Ohio City)

Trail surfaces: Asphalt, Gravel

Trail category: Rail-Trail

Trail activities: Bike, Wheelchair

## Parking & Trail Access

Parking is available in a small lot in Ohio City by the covered picnic shelter (214 S Main St).