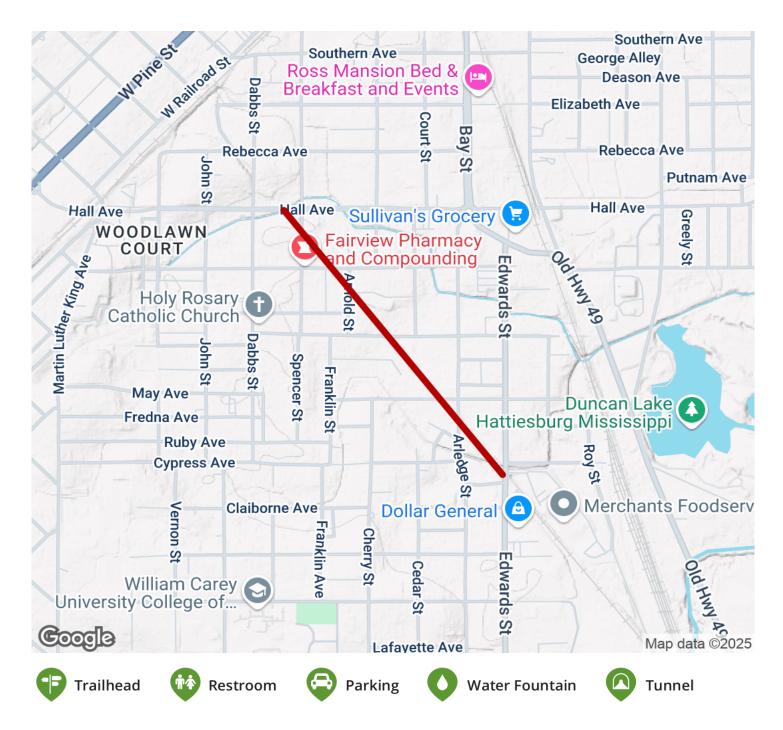

**States:** Mississippi **Counties:** Forrest Length: 0.9miles

Trail end points: 499 Hall Ave (Hattiesburg) to

Edwards St & Cheastnut Ave **Trail surfaces:** Asphalt **Trail category:** Rail-Trail

Trail activities: Bike, Wheelchair

## Parking & Trail Access