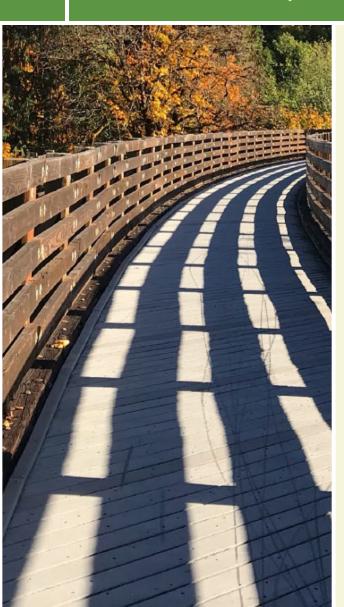

## TrailLink Unlimited 🔯

Guides 🕫 🤝

Hattiesburg **Rail Trail** Mississippi

This short paved multi-use path runs through southwest Hattiesburg. The wooded trail runs through neighborhoods and

This short paved multi-use path runs through southwest Hattiesburg. The wooded trail runs through neighborhoods and behind the houses of residents.

## Hattiesburg Rail Trail Mississippi