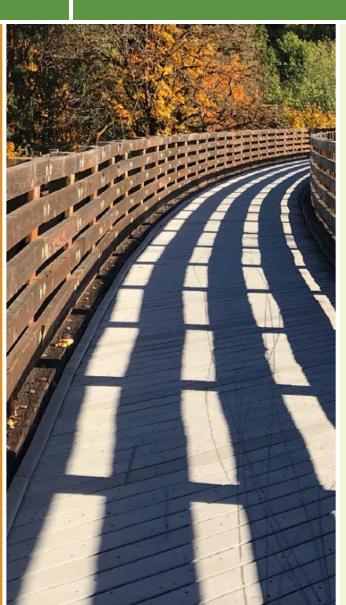

## A part of the SMART Pathway system, the Santa Rosa Pathway is divided into two segments. The northern 1.4-mile section offers a

between the two sections of the trail. The 2.4-mile southwest section of the Santa Rosa Pathway runs from Hearn Avenue in downtown Santa Rosa to Bellevue Avenue. The tree-lined path continues to parallel the SMART commuter rail line. When complete, the SMART Pathway system will span 70 miles across California from Cloverdale to Larkspur.

A part of the SMART Pathway system, the Santa Rosa Pathway is divided into two segments. The northern 1.4-mile section offers a short, pleasant route from north Santa Rosa into the city's downtown. Running parallel to the SMART commuter rail line, the paved multi-use path is lined with trees and shrubbery. At trail's southern endpoint in downtown Santa Rosa, the southwestern section of the Santa Rosa Pathway can be reached via a short detour south on Wilson Street and west on W 3rd Street. Near the trail's endpoint, there is secure eLocker bike parking at 1500 Guerneville Rd, which is part of a pay-to-use bike parking/rental network. The nearby Joe Rodota Trail and Santa Rosa Creek Trail can both be accessed in downtown Santa Rosa as well.