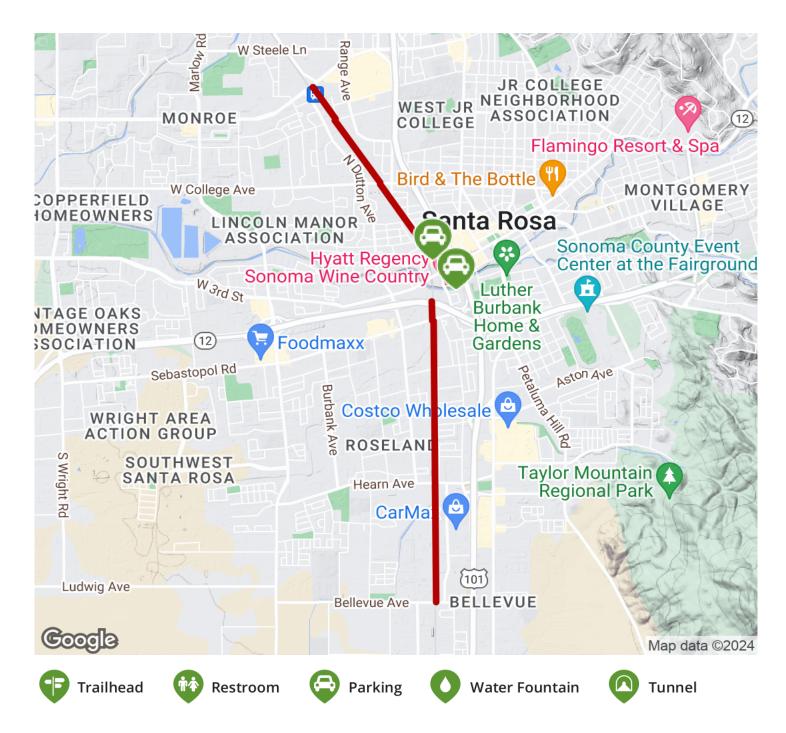

The downtown Santa Rosa SMART Station is situated

**States:** California **Counties:** Sonoma Length: 3.8miles

Trail end points: West 6th St & Wilson St to

Guerneville Rd (Santa Rosa) **Trail surfaces:** Asphalt **Trail category:** Rail-Trail

## Parking & Trail Access

Parking is available in downtown Santa Rosa and trail access is available along the route, as well as at each of the endpoints. See the TrailLink map for locations and detailed directions.