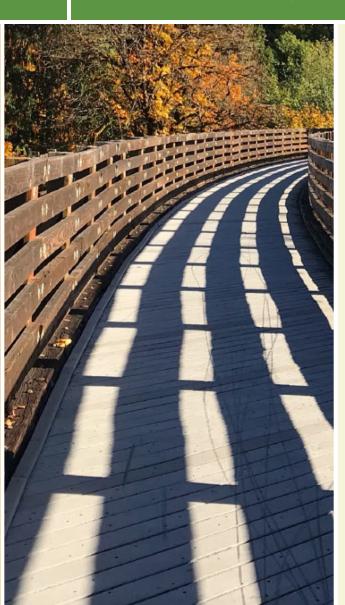

## A part of the SMART Pathway system, the Santa Rosa Pathway is divided into two segments. The northern 1.4-mile section offers a

between the two sections of the trail. The 2.4-mile southwest section of the Santa Rosa Pathway runs from Hearn Avenue in downtown Santa Rosa to Bellevue Avenue. The tree-lined path continues to parallel the SMART commuter rail line. When complete, the SMART Pathway system will span 70 miles across California from Cloverdale to Larkspur.

A part of the SMART Pathway system, the Santa Rosa Pathway is divided into two segments. The northern 1.4-mile section offers a short, pleasant route from north Santa Rosa into the city's downtown. Running parallel to the SMART commuter rail line, the paved multi-use path is lined with trees and shrubbery. At trail's southern endpoint in downtown Santa Rosa, the southwestern section of the Santa Rosa Pathway can be reached via a short detour south on Wilson Street and west on W 3rd Street. Near the trail's endpoint, there is secure eLocker bike parking at 1500 Guerneville Rd, which is part of a pay-to-use bike parking/rental network. The nearby Joe Rodota Trail and Santa Rosa Creek Trail can both be accessed in downtown Santa Rosa as well.