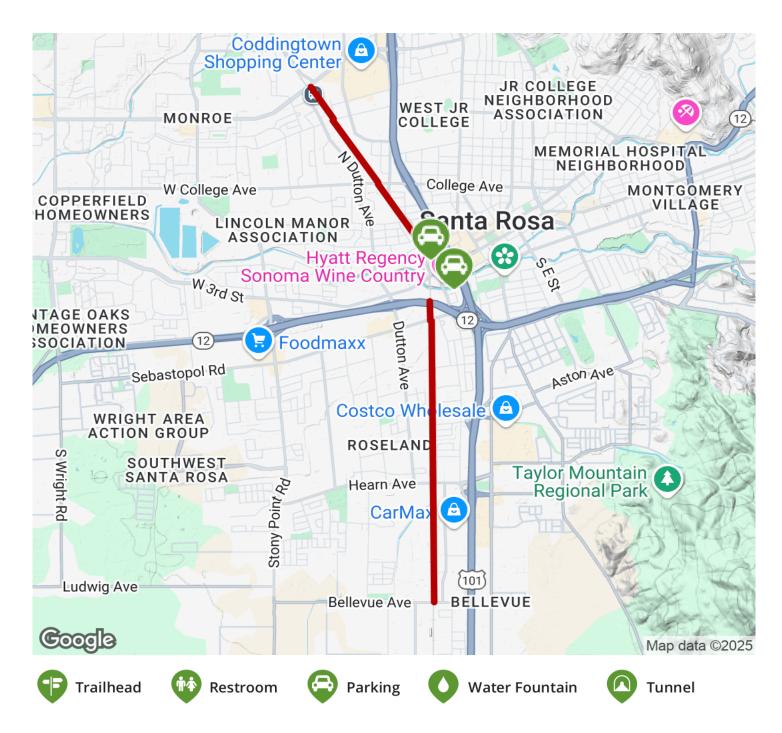

## Parking & Trail Access

Parking is available in downtown Santa Rosa and trail access is available along the route, as well as at each of the endpoints. See the TrailLink map for locations and detailed directions.