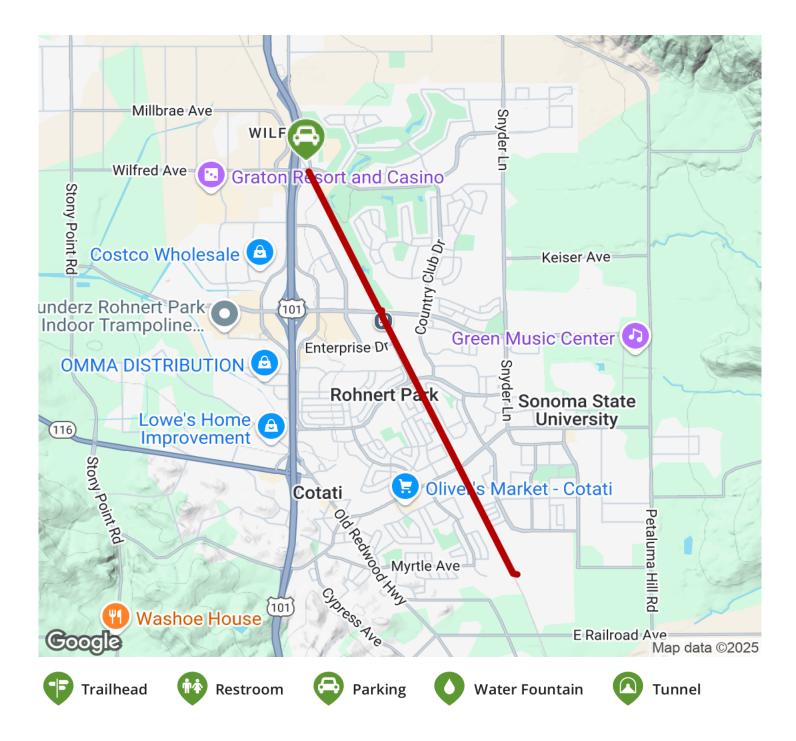

## A part of the SMART Pathway system, the Rohnert Park/Cotati Pathway runs parallel to the SMART commuter rail line through

A part of the SMART Pathway system, the Rohnert Park/ Cotati Pathway runs parallel to the SMART commuter rail line through the cities of Rohnert Park and Cotati. Connecting neighborhoods, local businesses, schools, and community facilities, this paved multi-use path is lined with trees and shrubbery. Starting near Roberts Lake Park (101 Golf Course Dr), the trail heads south past the Rohnert Park SMART Station and the Cotati SMART Station (8100 Santero Way) before coming to an end by the open fields north of Penngrove.

## TrailLink.com

States: California Counties: Sonoma Length: 3.7miles Trail end points: Golf Course Dr (Rohnert Park) to East Railroad Ave Trail surfaces: Asphalt Trail category: Rail-Trail Trail activities: Bike,Wheelchair Accessible,Walking

## **Parking & Trail Access**

Parking is available by the northern end of the trail at the Roberts Lake Park & Ride off of Roberts Lake Rd. See the TrailLink map for detailed directions.

TrailLink.com

TrailLink.com