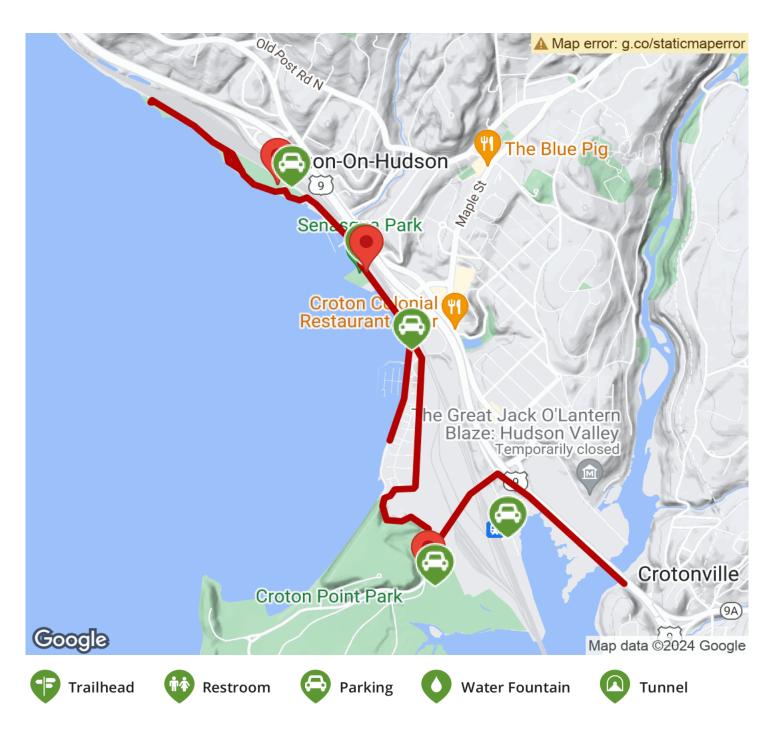

#### Westchester RiverWalk (Croton-on-Hudson)

New York

States: New York

Counties: Westchester

Length: 2.3miles

**Trail end points:** 9/11 Memorial (Croton Landing Park) to 1 Croton Point Ave (Croton-

On-Hudson)

#### Parking & Trail Access

Parking is available at 1 Senasqua Rd in Croton-On-Hudson. Parking is also available at Croton Point Park (1 Croton Point Ave) for a fee. Please see their <u>website</u> for more details.