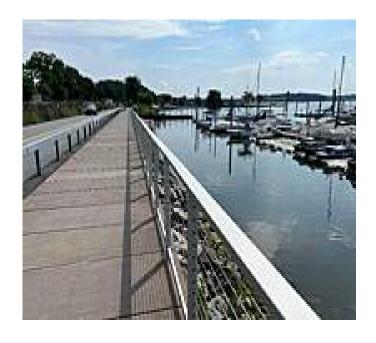

Meandering along the Hudson River, this trail is part of the 51-mile Westchester RiverWalk. Running north from Croton Point Park and through Croton Landing Park, the paved 2.3-mile path offers scenic views of the river and of Haverstraw Bay. The Croton Landing Park has athletic fields, restrooms, and a 9/11 memorial.

The multi-use paved pathway extends along the river with benches, a footbridge, lampposts, and informational signage on the history of the area. The trail and the park are popular with both locals and visitors.