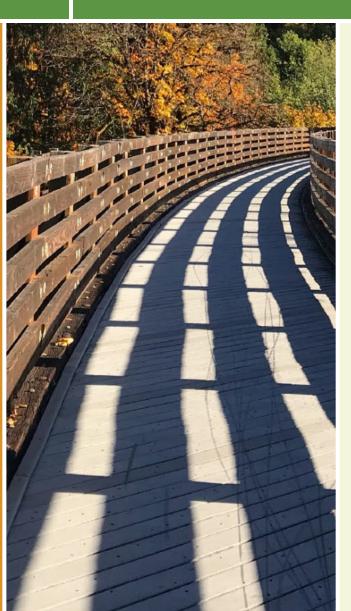

Meandering along the Hudson River, this trail is part of the 51-mile Westchester RiverWalk. Running north from Croton Point Park and through Croton Landing Park, the paved 2.3-mile path offers scenic views of the river and of Haverstraw Bay. The Croton Landing Park has athletic fields, restrooms, and a 9/11 memorial.

The multi-use paved pathway extends along the river with benches, a footbridge, lampposts, and informational signage on the history of the area. The trail and the park are popular with both locals and visitors.