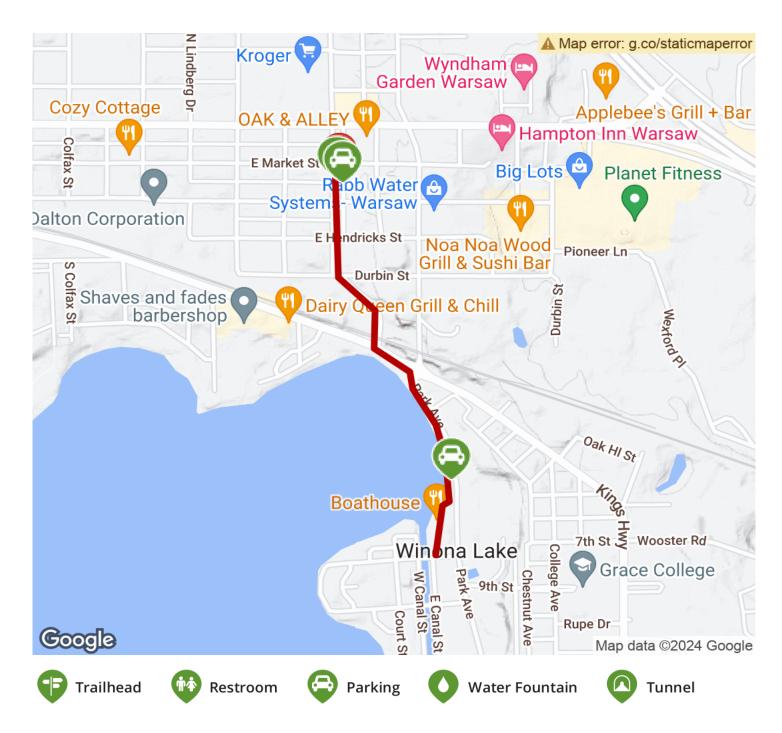

States: Indiana

Counties: Kosciusko

Length: 1miles

**Trail end points:** E Market St & S McKinley St (Warsaw) to E Canal Street & Administration

Blvd (Winona Lake)

Trail surfaces: Asphalt, Concrete

Trail category: Rail-Trail
Trail activities: Bike,Inline

## Parking & Trail Access

Parking is available in spaces along Park Avenue between Kings Highway and Administration Boulevard. Additional street parking may be available in Warsaw or in nearby commercial parking lots. Be sure to follow the signs.