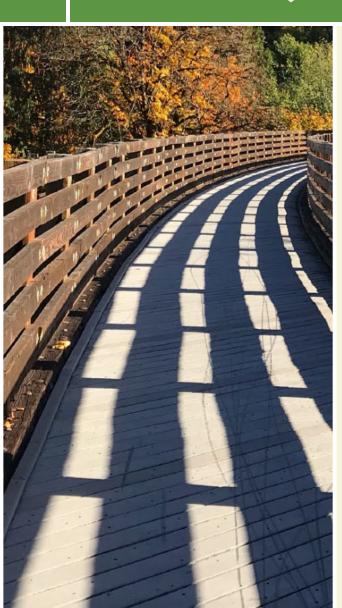

## The Krebs Trailhead Park has a multiuse trail follows the former Winona Interurban Railroad. Located in southeast

From the southern end of the park, the route utilizes sidewalks as it follows McKinley Street and crosses under active railroad tracks to East Winona Avenue. Following Park Avenue south along the edge of the lake, the trail is wide and paved with scenic views of the water and boat launch access. The route comes to an end at the Village At Winona, a historic area that is now a popular destination with plenty of shopping, dining, recreational, and event opportunities.

The Krebs Trailhead Park has a multiuse trail follows the former Winona Interurban Railroad. Located in southeast Warsaw, the paved rail-trail is a mile long as it runs through Krebs Trailhead Park and crosses railroad tracks into Winona Lake to briefly follow the lake's eastern shore.