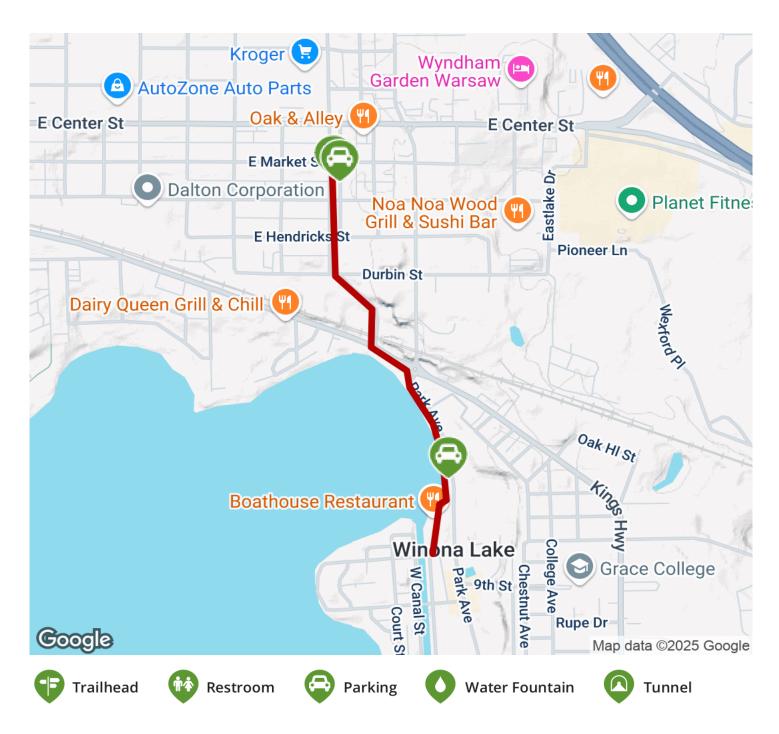

States: Indiana

Counties: Kosciusko

Length: 1miles

**Trail end points:** E Market St & S McKinley St (Warsaw) to E Canal Street & Administration

Blvd (Winona Lake)

Trail surfaces: Asphalt, Concrete

Trail category: Rail-Trail
Trail activities: Bike,Inline

## Parking & Trail Access

Parking is available in spaces along Park Avenue between Kings Highway and Administration Boulevard. Additional street parking may be available in Warsaw or in nearby commercial parking lots. Be sure to follow the signs.