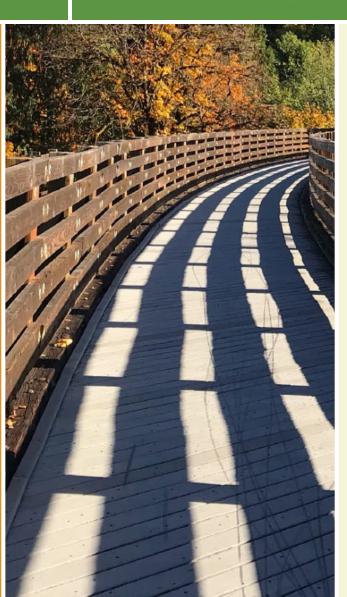

## The Krebs Trailhead Park has a multiuse trail follows the former Winona Interurban Railroad. Located in southeast

From the southern end of the park, the route utilizes sidewalks as it follows McKinley Street and crosses under active railroad tracks to East Winona Avenue. Following Park Avenue south along the edge of the lake, the trail is wide and paved with scenic views of the water and boat launch access. The route comes to an end at the Village At Winona, a historic area that is now a popular destination with plenty of shopping, dining, recreational, and event opportunities.

The Krebs Trailhead Park has a multiuse trail follows the former Winona Interurban Railroad. Located in southeast Warsaw, the paved rail-trail is a mile long as it runs through Krebs Trailhead Park and crosses railroad tracks into Winona Lake to briefly follow the lake's eastern shore.